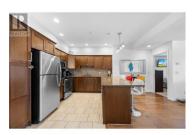

Welcome to Paradise! Enjoy expansive lake views from this spacious two bedroom plus den condo in the heart of West Kelowna. Designed with comfort and functionality in mind, the open-concept layout features large windows that flood the space with natural light, and a thoughtfully separated floor plan with two full bathrooms. The den offers flexibility for a home office, hobby room, or guest space. Located in the highly sought-after Miravista community, this home includes resort-style amenities: a large outdoor pool, year-round hot tub, workshop, clubhouse with games room and library, guest suite, and beautifully landscaped grounds with peaceful walking paths. Ideally located just a short walk to the library, skate park, Johnson Bentley Recreation Centre, as well as local favourites like a winery, cidery, and shopping centre. You're also just minutes from scenic hiking trails and the Gellatly Bay Promenade, which connects beaches, a boat launch, and a dog park. This home includes secure underground parking, a storage locker, and is both pet- and rental-friendly (one dog or one cat up to 18 inches at the shoulder). Strata fees include heating and cooling, adding to the easy, low-maintenance lifestyle. Whether you're raising a family or enjoying retirement, this community offers the ideal mix of comfort, connection, and convenience. (id:6769)