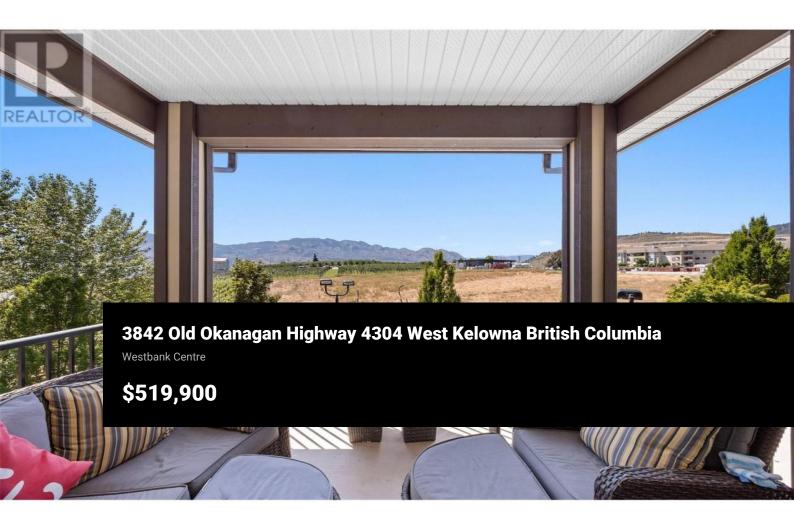

Welcome to Paradise! Enjoy expansive lake views from this spacious two bedroom plus den condo in the heart of West Kelowna. Designed with comfort and functionality in mind, the open-concept layout features large windows that flood the space with natural light, and a thoughtfully separated floor plan with two full bathrooms. The den offers flexibility for a home office, hobby room, or guest space. Located in the highly sought-after Miravista community, this home includes resort-style amenities: a large outdoor pool, year-round hot tub, workshop, clubhouse with games room and library, guest suite, and beautifully landscaped grounds with peaceful walking paths. Ideally located just a short walk to the library, skate park, Johnson Bentley Recreation Centre, as well as local favourites like a winery, cidery, and shopping centre. You're also just minutes from scenic hiking trails and the Gellatly Bay Promenade, which connects beaches, a boat launch, and a dog park. This home includes secure underground parking, a storage locker, and is both pet- and rental-friendly (one dog or one cat up to 18 inches at the shoulder). Strata fees include heating and cooling, adding to the easy, low-maintenance lifestyle. Whether you're raising a family or enjoying retirement, this community offers the ideal mix of comfort, connection, and convenience. (id:6769)