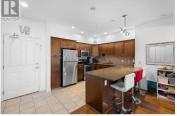

Welcome to Paradise! Enjoy expansive lake views from this spacious two bedroom plus den condo in the heart of West Kelowna. Designed with comfort and functionality in mind, the open-concept layout features large windows that flood the space with natural light, and a thoughtfully separated floor plan with two full bathrooms. The den offers flexibility for a home office, hobby room, or guest space. Located in the highly sought-after Miravista community, this home includes resort-style amenities: a large outdoor pool, year-round hot tub, workshop, clubhouse with games room and library, guest suite, and beautifully landscaped grounds with peaceful walking paths. Ideally located just a short walk to the library, skate park, Johnson Bentley Recreation Centre, as well as local favourites like a winery, cidery, and shopping centre. You're also just minutes from scenic hiking trails and the Gellatly Bay Promenade, which connects beaches, a boat launch, and a dog park. This home includes secure underground parking, a storage locker, and is both pet- and rental-friendly (one dog or one cat up to 18 inches at the shoulder). Strata fees include heating and cooling, adding to the easy, low-maintenance lifestyle. Whether you're raising a family or enjoying retirement, this community offers the ideal mix of comfort, connection, and convenience. (id:6769)