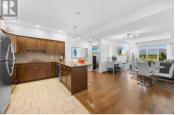

Welcome to Paradise! Enjoy expansive lake views from this spacious two bedroom plus den condo in the heart of West Kelowna. Designed with comfort and functionality in mind, the open-concept layout features large windows that flood the space with natural light, and a thoughtfully separated floor plan with two full bathrooms. The den offers flexibility for a home office, hobby room, or guest space. Located in the highly sought-after Miravista community, this home includes resort-style amenities: a large outdoor pool, year-round hot tub, workshop, clubhouse with games room and library, guest suite, and beautifully landscaped grounds with peaceful walking paths. Ideally located just a short walk to the library, skate park, Johnson Bentley Recreation Centre, as well as local favourites like a winery, cidery, and shopping centre. You're also just minutes from scenic hiking trails and the Gellatly Bay Promenade, which connects beaches, a boat launch, and a dog park. This home includes secure underground parking, a storage locker, and is both pet- and rental-friendly (one dog or one cat up to 18 inches at the shoulder). Strata fees include heating and cooling, adding to the easy, low-maintenance lifestyle. Whether you're raising a family or enjoying retirement, this community offers the ideal mix of comfort, connection, and convenience. (id:6769)