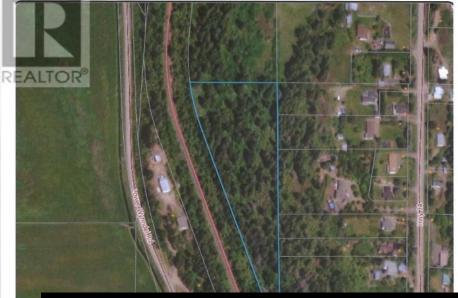

×××

Legend E Electoral Areas RDCK Roads Cadastre - Legal Parcels Civic Address

Map Scale: 1:4,514 Date: June 9, 2021 The map

aller 1

××

**RE/MAX Kelowna** 100-1553 Harvey Avenue Kelowna, BC, Canada

Unique 6 acre parcel of treed land situated well below Highway 3A as you enter the rural community of Wynndel on the way to Kootenay Lake. This property offers incredible views of the Creston Valley flats and mountains beyond. Currently this property is land locked between privately owned land and the railway tracks below. Although there is a designated access off of Highway 3A, it may prove to be a challenge to build a roadway as a small creek runs in the access lane. Perhaps this is your 'off grid' retreat or maybe it is an investment in land in the Creston Valley while you take the time to explore options on obtaining road access. Call your REALTOR for more details (id:6769)