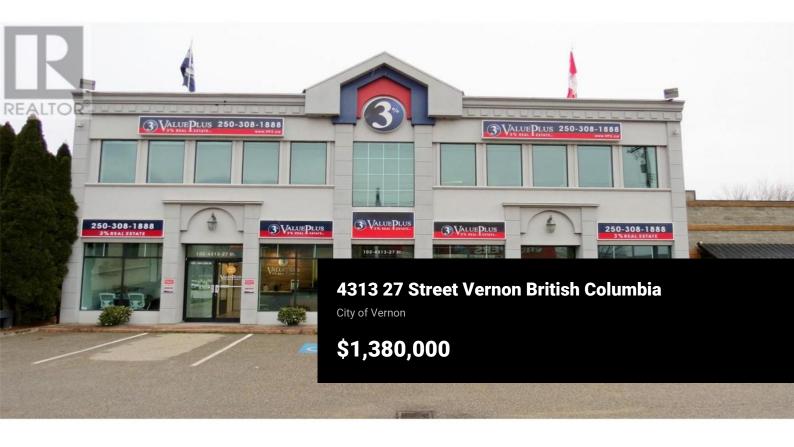

We are excited to present a versatile commercial building. Situated on a main road, the property benefits from high traffic visibility with ample parking. This prime location is ideal for attracting walk-in clients and provides easy access for employees and customers alike. Multiple thoughtfully designed offices with strategically placed windows and skylights create a pleasant workspace. Each office is designed to offer privacy and functionality, providing ample space for individual businesses or team collaboration. These offices can be easily reconfigured to suit diverse needs. Ideal for a variety of business ventures the building design incorporates two entrances, allowing for the possibility of operating 4 separate businesses with 4 separate addresses with their own meters. Currently centralized administration space with plenty of space for a second on upper floor. The building includes a kitchen for staff use and a dedicated storage area and 2 washrooms on each floor. Two of 4 heating systems new, freshly painted, and features new flooring throughout. This multi-office building presents an exceptional opportunity for entrepreneurs looking to establish or expand their businesses. With its modern amenities, flexible design, and prime location, it is poised to meet the diverse needs of today's dynamic business landscape. We invite you to explore this unique property and ...