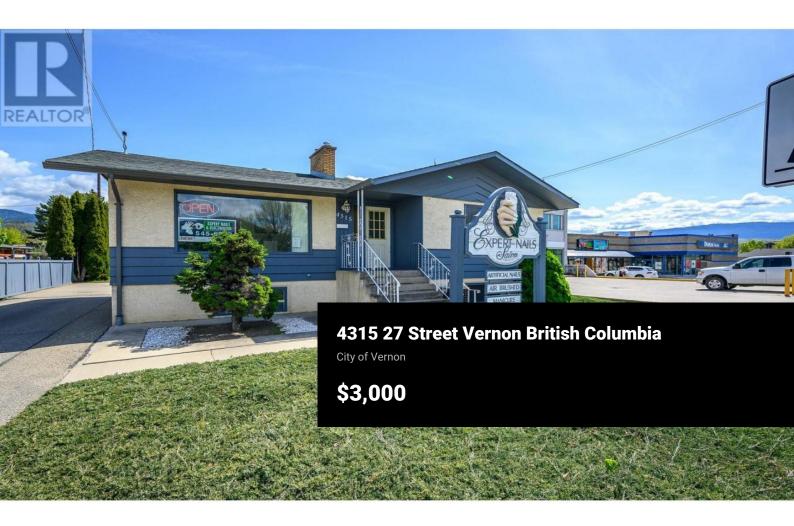

locations! (id:6769)

Phone: (250) 542-4443 http://www.annemurphy.ca/

Unlock the potential of this versatile standalone building, ideally situated on a busy main thoroughfare with excellent exposure and high visibility for your business. With dedicated on-site parking, easy access, and strong drive-by traffic, this property offers an unbeatable opportunity for a wide range of commercial uses. The main floor features 3 offices (2 with plumbing for a sink) and an open plan space with extra plumbing, a washroom and a kitchen area. The lower floor has 3 offices with a washroom and laundry area. Whether you're envisioning a professional office space, medical or dental practice, retail storefront, beauty salon, or even a licensed childcare facility, the layout and location support endless possibilities. The building's flexible floor plan allows you to customize the interior to suit your specific needs, while the prominent signage options ensure your business gets noticed. Bring your creativity--this is a rare chance to establish or expand your presence in a high-traffic area with room to grow. Don't miss out on this dynamic commercial space that offers both functionality and fantastic exposure in one of the area's most desirable