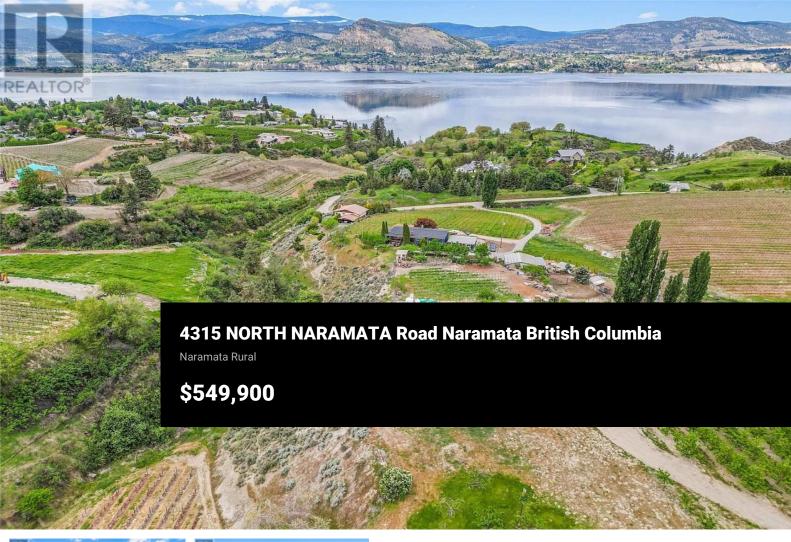

When you first set foot on this special parcel of land you'll be smitten with the unobstructed breathtaking views of Okanagan Lake and rolling hills along the Naramata Bench. You'll breathe in the sweet air from surrounding orchards & wineries as a feeling of peace and calmness fills your soul. You envision the Dream Home you want to build and a sense of giddiness sets in, then you pinch yourself as you realize this dream can become a reality. Amidst orchards and vineyards, this 0.67 acre lot, beckons you to build a home and create a life where many magical memories will be enjoyed. Surrounded by award winning wineries, farm fresh eggs & produce from your neighbours, yet an easy stroll to the quaint Village of Naramata. This is what living the Okanagan lifestyle is all about! Call for a private viewing, then grab your boots to walk this stunning lot. Listing agent lives a few minutes away and must be present to access the property. (id:6769)