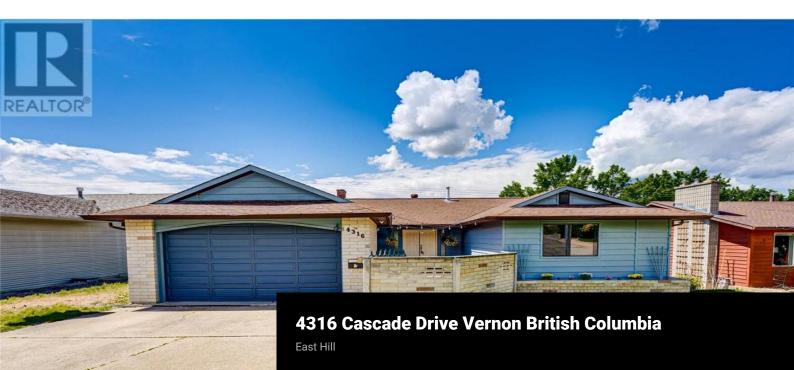

\$734,000

This stylish, spacious 4 Bed, 3 Bath rancher-style family home is ideally situated in one of the most desirable neighbourhoods in Easthill with SUITE POTENTIAL. With its prime location on a quiet, family-friendly street, you'll find yourself just moments away from 2 popular dog parks--Mutrie Dog Park & BX Ranch Dog Park--as well as parks, top-rated schools (Seaton Secondary & Harwood Elementary), and all the amenities/shopping you need for convenient living--only 20 minutes to Silver Star Mountain Ski Resort & approximately half an hour to Kelowna Airport. Step inside to discover a stylish & spacious living area that seamlessly flows into the dining space & a well-appointed kitchen w/ a lovely skylight. The expansive covered deck invites you to unwind while enjoying beautiful views of the surrounding hills & trees. Each of the 3 spacious bedrooms on the main floor provides generous space, w/ the main bedroom ensuite featuring a 3-piece bathroom & walk-in closet. The full walkout basement with a separate entrance offers the potential to suite. Enjoy a games room complete with a high-quality pool table, a cozy family room, and a large bedroom. There's also a full bath, a laundry area, and abundant storage space. The lovely front courtyard is perfect for enjoying morning coffee or an outdoor gathering. You'll also appreciate the ample parking adjacent to the spacious driveway,...