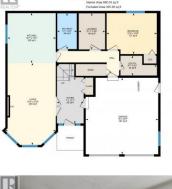

## \$799,900

n, BC

REALTOR

4317 Wellington Dr, Vern

This spectacular 3-bedroom family home, is complete with a bright brand-new 1-bedroom basement suite and is priced to sell! Located in a highly soughtafter East Hill neighbourhood. With stunning views, versatile layout, this property is ideal for families or those looking for a mortgage helper. The main home offers a bright and airy layout, featuring three well-appointed bedrooms and plenty of space for comfortable living. The attached double-car garage provides convenience and extra storage, while the picturesque views can be enjoyed from the living areas or your fully irrigated backyard with garden boxes. The newly updated basement suite is a standout feature, boasting fresh flooring throughout, a separate entrance, and its own laundry facilities. With loads of storage, this suite is perfect for extended family, guests, or rental income. Situated in a family-friendly area close to schools, parks, and amenities, this home offers the perfect balance of comfort and convenience. Whether you're enjoying the views from your living room or benefiting from the income potential of the suite, this property is a rare find. Don't wait--book your private showing today! (id:6769)