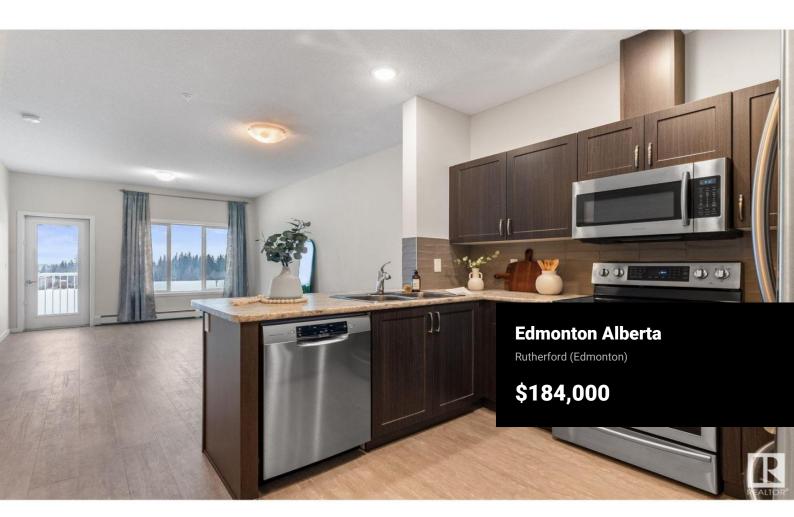

Welcome to Your Cozy Retreat in Crossroads of Rutherford! Nestled in the heart of the well established Crossroads of Rutherford, this charming 700+ sq.ft 1 bed + den condo offers stunning views of the park and fields, combining comfort, convenience, and lifestyle. Perfect for first-time homebuyers or savvy investors, this contemporary space features sleek vinyl flooring, a fully equipped kitchen, and abundant natural light. Relax and unwind on the spacious balcony, perfect for enjoying Edmonton's beautiful summer evenings. With a low condo fee that includes heat and water, plus the convenience of an underground heated parking stall. Located steps from transit, shopping, and great restaurants. Don't miss your chance to own this gem in Edmonton's thriving real estate market! (id:6769)