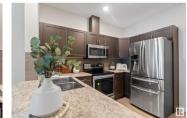

Welcome to Your Cozy Retreat in Crossroads of Rutherford! Nestled in the heart of the well established Crossroads of Rutherford, this charming 700+ sq.ft 1 bed + den condo offers stunning views of the park and fields, combining comfort, convenience, and lifestyle. Perfect for first-time homebuyers or savvy investors, this contemporary space features sleek vinyl flooring, a fully equipped kitchen, and abundant natural light. Relax and unwind on the spacious balcony, perfect for enjoying Edmonton's beautiful summer evenings. With a low condo fee that includes heat and water, plus the convenience of an underground heated parking stall. Located steps from transit, shopping, and great restaurants. Don't miss your chance to own this gem in Edmonton's thriving real estate market! (id:6769)