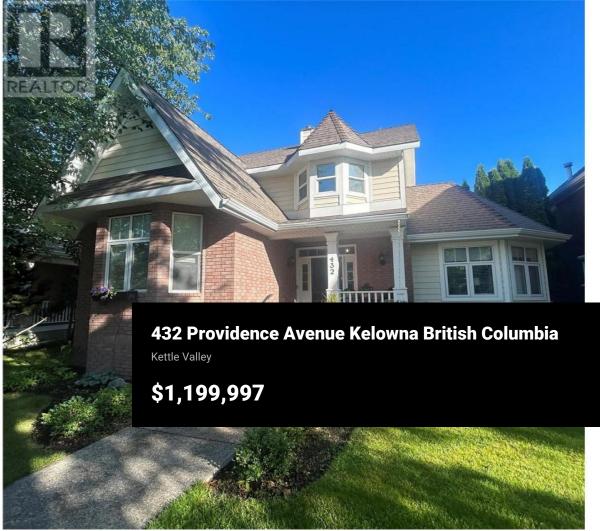

Step into this beautiful home located on a warm, inviting street in Upper Mission's Kettle Valley. The street is reminiscent of southern charm with many parks to walk, and the home is nestled on a lovely street just steps from Chute Lake Elementary school. One of the original show homes in the development and recently used by Hallmark to film a Christmans movie, this home is also ideally located only a one minute walk from Main Street, where you will find the Kettle Valley Pub, a dental office, convenience store, coffee shop, liquor store, day care, fitness club, spa, a pizzeria and many more amenities. The 9'/ vaulted main floor has been recently upgraded with new flooring and paint throughout as well as other new features such as the new gas/oven stove, slim-profile microwave hood fan, and an elegant and redesigned entertainment unit. The kitchen boasts granite countertops, and a brand new island complete with a quartz countertop and many large drawers for easy access and storage. The many large windows opening to the backyard give the main floor a very open and welcoming appeal. Upgrades to all the bathrooms have recently been completed as well. New light fixtures have been installed throughout the home. The spacious primary suite on the main floor has a nice walk-in closet and updated ensuite. Upstairs offers two more bedrooms and a bathroom. The area downstairs has a l...