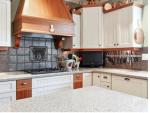

**RE/MAX Kelowna** 100-1553 Harvey Avenue Kelowna, BC, Canada

THE PERFECT PACKAGE - This one-owner, custom-designed Ravenscroft townhome blends luxury, function, and stunning lake views with premium upgrades throughout. Exterior maintenance is included in the strata fee for worry-free living. The main level features a beautifully appointed shaker-style kitchen with ample storage, extensive counter space, and a sunroom leading to a private patio with an automatic awning--ideal for indoor-outdoor living. A three-sided gas fireplace adds warmth and charm between the formal living and dining rooms. Also on this level: a versatile family room that could serve as a primary bedroom, a 3-piece bath, laundry, and a pantry with sink. Upstairs, the spacious primary suite includes a spa-inspired ensuite with double sinks, a soaker tub, walk-in tiled shower, and a 7' x 8' walk-in closet. A dedicated office space is perfect for working from home. The lower level offers a large bedroom/studio, full bath, den, utility room, and a 20'8 x 22'6 garage with an attached 14'5 x 8' workshop. Unique level-entry access at the top allows easy grocery unloading. Enjoy elevated townhouse living in this exceptional home! (id:6769)