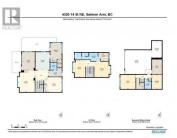

**RE/MAX Kelowna** 100-1553 Harvey Avenue Kelowna, BC, Canada

THE PERFECT PACKAGE - This one-owner, custom-designed Ravenscroft townhome blends luxury, function, and stunning lake views with premium upgrades throughout. Exterior maintenance is included in the strata fee for worry-free living. The main level features a beautifully appointed shaker-style kitchen with ample storage, extensive counter space, and a sunroom leading to a private patio with an automatic awning--ideal for indoor-outdoor living. A three-sided gas fireplace adds warmth and charm between the formal living and dining rooms. Also on this level: a versatile family room that could serve as a primary bedroom, a 3-piece bath, laundry, and a pantry with sink. Upstairs, the spacious primary suite includes a spa-inspired ensuite with double sinks, a soaker tub, walk-in tiled shower, and a 7' x 8' walk-in closet. A dedicated office space is perfect for working from home. The lower level offers a large bedroom/studio, full bath, den, utility room, and a 20'8 x 22'6 garage with an attached 14'5 x 8' workshop. Unique level-entry access at the top allows easy grocery unloading. Enjoy elevated townhouse living in this exceptional home! (id:6769)