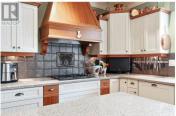

**RE/MAX Kelowna** 100-1553 Harvey Avenue Kelowna, BC, Canada

THE PERFECT PACKAGE - This one-owner, custom-designed Ravenscroft townhome blends luxury, function, and stunning lake views with premium upgrades throughout. Exterior maintenance is included in the strata fee for worry-free living. The main level features a beautifully appointed shaker-style kitchen with ample storage, extensive counter space, and a sunroom leading to a private patio with an automatic awning--ideal for indoor-outdoor living. A three-sided gas fireplace adds warmth and charm between the formal living and dining rooms. Also on this level: a versatile family room that could serve as a primary bedroom, a 3-piece bath, laundry, and a pantry with sink. Upstairs, the spacious primary suite includes a spa-inspired ensuite with double sinks, a soaker tub, walk-in tiled shower, and a 7' x 8' walk-in closet. A dedicated office space is perfect for working from home. The lower level offers a large bedroom/studio, full bath, den, utility room, and a 20'8 x 22'6 garage with an attached 14'5 x 8' workshop. Unique level-entry access at the top allows easy grocery unloading. Enjoy elevated townhouse living in this exceptional home! (id:6769)