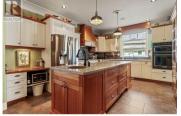

**RE/MAX Kelowna** 100-1553 Harvey Avenue Kelowna, BC, Canada

THE PERFECT PACKAGE - This one-owner, custom-designed Ravenscroft townhome blends luxury, function, and stunning lake views with premium upgrades throughout. Exterior maintenance is included in the strata fee for worry-free living. The main level features a beautifully appointed shaker-style kitchen with ample storage, extensive counter space, and a sunroom leading to a private patio with an automatic awning--ideal for indoor-outdoor living. A three-sided gas fireplace adds warmth and charm between the formal living and dining rooms. Also on this level: a versatile family room that could serve as a primary bedroom, a 3-piece bath, laundry, and a pantry with sink. Upstairs, the spacious primary suite includes a spa-inspired ensuite with double sinks, a soaker tub, walk-in tiled shower, and a 7' x 8' walk-in closet. A dedicated office space is perfect for working from home. The lower level offers a large bedroom/studio, full bath, den, utility room, and a 20'8 x 22'6 garage with an attached 14'5 x 8' workshop. Unique level-entry access at the top allows easy grocery unloading. Enjoy elevated townhouse living in this exceptional home! (id:6769)