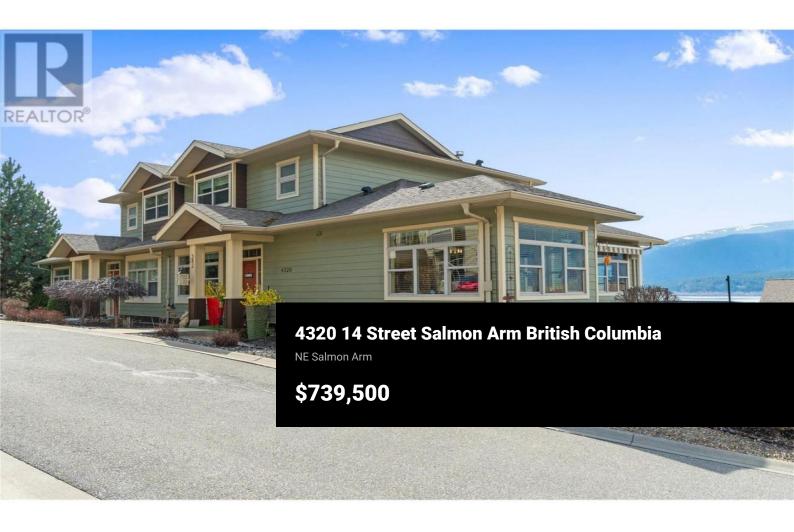

**RE/MAX Kelowna** 100-1553 Harvey Avenue Kelowna, BC, Canada

THE PERFECT PACKAGE - This one-owner, custom-designed Ravenscroft townhome blends luxury, function, and stunning lake views with premium upgrades throughout. Exterior maintenance is included in the strata fee for worry-free living. The main level features a beautifully appointed shaker-style kitchen with ample storage, extensive counter space, and a sunroom leading to a private patio with an automatic awning--ideal for indoor-outdoor living. A three-sided gas fireplace adds warmth and charm between the formal living and dining rooms. Also on this level: a versatile family room that could serve as a primary bedroom, a 3-piece bath, laundry, and a pantry with sink. Upstairs, the spacious primary suite includes a spa-inspired ensuite with double sinks, a soaker tub, walk-in tiled shower, and a 7' x 8' walk-in closet. A dedicated office space is perfect for working from home. The lower level offers a large bedroom/studio, full bath, den, utility room, and a 20'8 x 22'6 garage with an attached 14'5 x 8' workshop. Unique level-entry access at the top allows easy grocery unloading. Enjoy elevated townhouse living in this exceptional home! (id:6769)