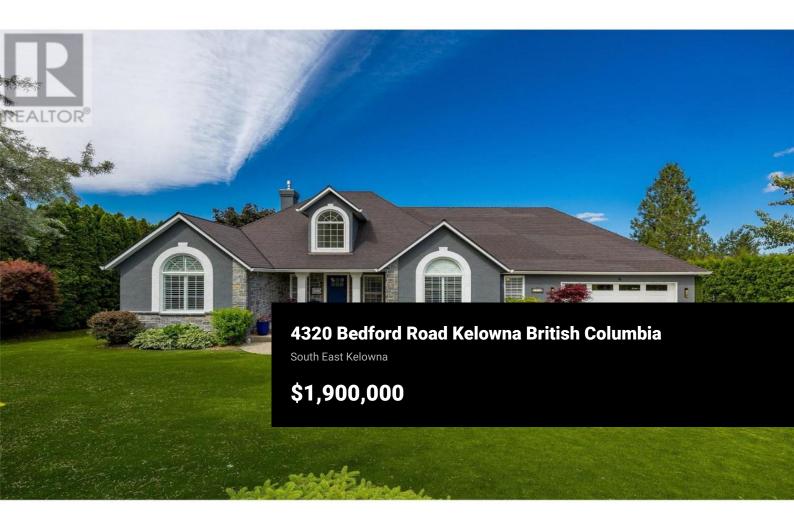

Beautiful executive home, situated on a 0.56-acre lot in the highly sought-after community of Southeast Kelowna. This home is the perfect balance of luxury and relaxation. Outside, you can admire your peek-a-boo lake views, surrounded by thoughtful and well-maintained landscaping/ xeriscaping (offering plenty of privacy), a large pool with a diving board, and a hot tub. Inside, the home boasts extensive renovations throughout, with impressive features such as a home theatre, a games area, a wet bar, and so much more. With its premier location in Southeast Kelowna, residents can enjoy a peaceful neighbourhood while still being just a short drive away to the city's amenities and attractions. This home is an opportunity not to be missed for those seeking the ultimate in privacy, luxury, and comfort. This one won't last long so call and book your private viewing today. (id:6769)