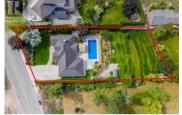

Beautiful executive home, situated on a 0.56-acre lot in the highly sought-after community of Southeast Kelowna. This home is the perfect balance of luxury and relaxation. Outside, you can admire your peek-a-boo lake views, surrounded by thoughtful and well-maintained landscaping/ xeriscaping (offering plenty of privacy), a large pool with a diving board, and a hot tub. Inside, the home boasts extensive renovations throughout, with impressive features such as a home theatre, a games area, a wet bar, and so much more. With its premier location in Southeast Kelowna, residents can enjoy a peaceful neighbourhood while still being just a short drive away to the city's amenities and attractions. This home is an opportunity not to be missed for those seeking the ultimate in privacy, luxury, and comfort. This one won't last long so call and book your private viewing today. (id:6769)