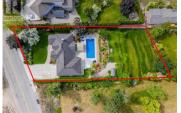

Beautiful executive home, situated on a 0.56-acre lot in the highly sought-after community of Southeast Kelowna. This home is the perfect balance of luxury and relaxation. Outside, you can admire your peek-a-boo lake views, surrounded by thoughtful and well-maintained landscaping/ xeriscaping (offering plenty of privacy), a large pool with a diving board, and a hot tub. Inside, the home boasts extensive renovations throughout, with impressive features such as a home theatre, a games area, a wet bar, and so much more. With its premier location in Southeast Kelowna, residents can enjoy a peaceful neighbourhood while still being just a short drive away to the city's amenities and attractions. This home is an opportunity not to be missed for those seeking the ultimate in privacy, luxury, and comfort. This one won't last long so call and book your private viewing today. (id:6769)