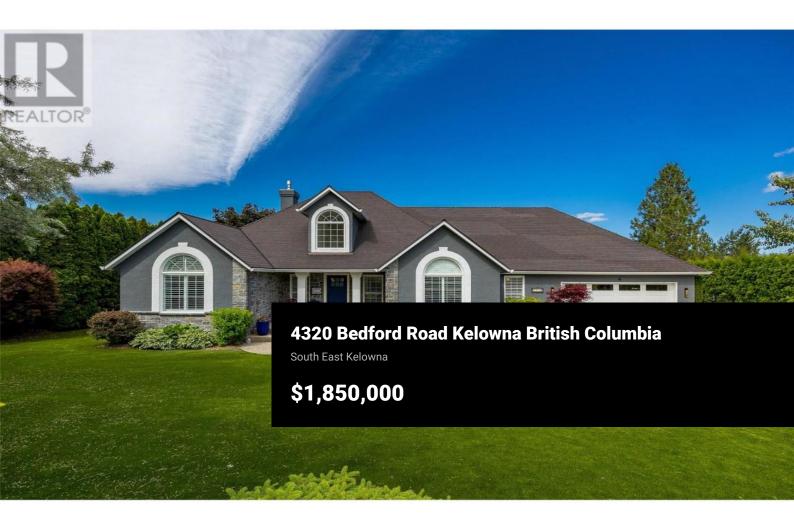

Beautiful executive home, situated on a 0.56-acre lot in the highly sought-after community of Southeast Kelowna. This home is the perfect balance of luxury and relaxation. Outside, you can admire your peek-a-boo lake views, surrounded by thoughtful and well-maintained landscaping/ xeriscaping (offering plenty of privacy), a large pool with a diving board, and a hot tub. Inside, the home boasts extensive renovations throughout, with impressive features such as a home theatre, a games area, a wet bar, and so much more. With its premier location in Southeast Kelowna, residents can enjoy a peaceful neighbourhood while still being just a short drive away to the city's amenities and attractions. This home is an opportunity not to be missed for those seeking the ultimate in privacy, luxury, and comfort. This one won't last long so call and book your private viewing today. (id:6769)