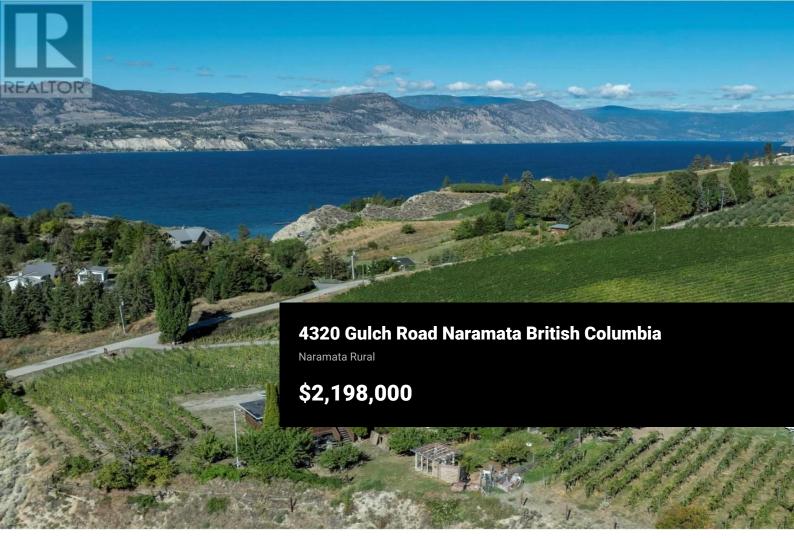

Welcome to Naramata's 'Biggest Little Farm' - An incredibly rare opportunity to own a true turn-key farmstead property in the heart of Okanagan wine country. This almost 4 acre farm, with 2.5 acres of organic Chardonnay and Gamay grapes used for the renowned Bella sparkling wines, is also home to a heritage orchard consisting of cherry, apple, plum, pear, peach, and apricot trees. An extensive vegetable garden and custom greenhouse, producing chicken coop, ready to go pig pen, and full composting station complete the package for sustainable living. The recently renovated 4 bedroom 2 bathroom farm house features breath-taking vineyard and lake views, spectacular outdoor entertaining area for al fresco dining, and a converted 2 car garage that serves as a tasting room, business, or home gym. This is more than a home, it's a way of life. Don't miss this chance to fully embrace the cittaslow lifestyle of the Naramata community. (id:6769)