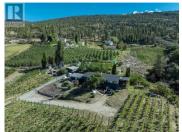

Welcome to Naramata's 'Biggest Little Farm' - An incredibly rare opportunity to own a true turn-key farmstead property in the heart of Okanagan wine country. This almost 4 acre farm, with 2.5 acres of organic Chardonnay and Gamay grapes used for the renowned Bella sparkling wines, is also home to a heritage orchard consisting of cherry, apple, plum, pear, peach, and apricot trees. An extensive vegetable garden and custom greenhouse, producing chicken coop, ready to go pig pen, and full composting station complete the package for sustainable living. The recently renovated 4 bedroom 2 bathroom farm house features breath-taking vineyard and lake views, spectacular outdoor entertaining area for al fresco dining, and a converted 2 car garage that serves as a tasting room, business, or home gym. This is more than a home, it's a way of life. Don't miss this chance to fully embrace the cittaslow lifestyle of the Naramata community. (id:6769)