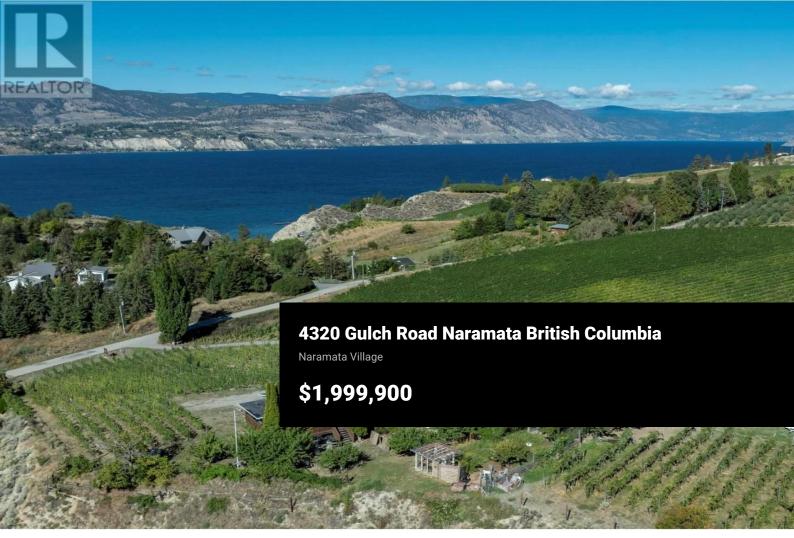

Welcome to Naramata's 'Biggest Little Farm' - An incredibly rare opportunity to own a true turn-key farmstead property in the heart of Okanagan wine country. This almost 4 acre farm, with 2.5 acres of organic Chardonnay and Gamay grapes used for the renowned Bella sparkling wines, is also home to a heritage orchard consisting of cherry, apple, plum, pear, peach, and apricot trees. An extensive vegetable garden and custom greenhouse, producing chicken coop, ready to go pig pen, and full composting station complete the package for sustainable living. The recently renovated 4 bedroom 2 bathroom farm house features breath-taking vineyard and lake views, spectacular outdoor entertaining area for al fresco dining, and a converted 2 car garage that serves as a tasting room, business, or home gym. This is more than a home, it's a way of life. Don't miss this chance to fully embrace the cittaslow lifestyle of the Naramata community. (id:6769)