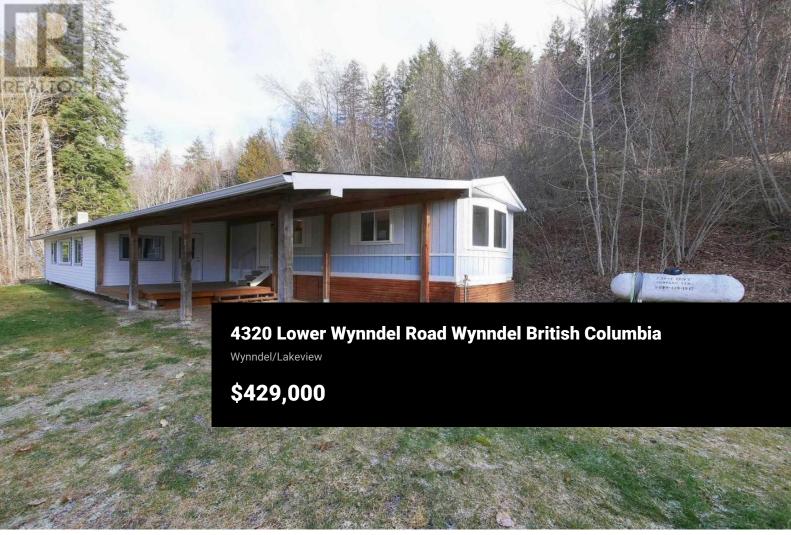

Visit REALTOR website for additional information. QUICK POSSESSION!! Enjoy breathtaking valley views, privacy & space on this 3.24-acre property featuring FULLY RENOVATED 1993 modular home w/ 32'x14' addition, covered 12'x14' deck, & 22'x14' carport. The open-concept kitchen boasts new lighting and decorative cabinetry, flowing into a bright living area with a bay window and ceiling fan. Three bedrooms, including primary w/ patio doors to backyard and a spacious family room with separate entry make this home ideal for comfortable rural living. Mature timber, garden area, garden shed, propane furnace, and an older hay shed offer added value. The amazing, covered deck & spacious carport offer sanctuary & beautiful valley views! This home is perfect for 1st time owners or those seeking a quiet country life! (id:6769)