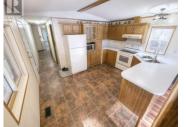

Visit REALTOR website for additional information. QUICK POSSESSION!! Enjoy breathtaking valley views, privacy & space on this 3.24-acre property featuring FULLY RENOVATED 1993 modular home w/ 32'x14' addition, covered 12'x14' deck, & 22'x14' carport. The open-concept kitchen boasts new lighting and decorative cabinetry, flowing into a bright living area with a bay window and ceiling fan. Three bedrooms, including primary w/ patio doors to backyard and a spacious family room with separate entry make this home ideal for comfortable rural living. Mature timber, garden area, garden shed, propane furnace, and an older hay shed offer added value. The amazing, covered deck & spacious carport offer sanctuary & beautiful valley views! This home is perfect for 1st time owners or those seeking a quiet country life! (id:6769)