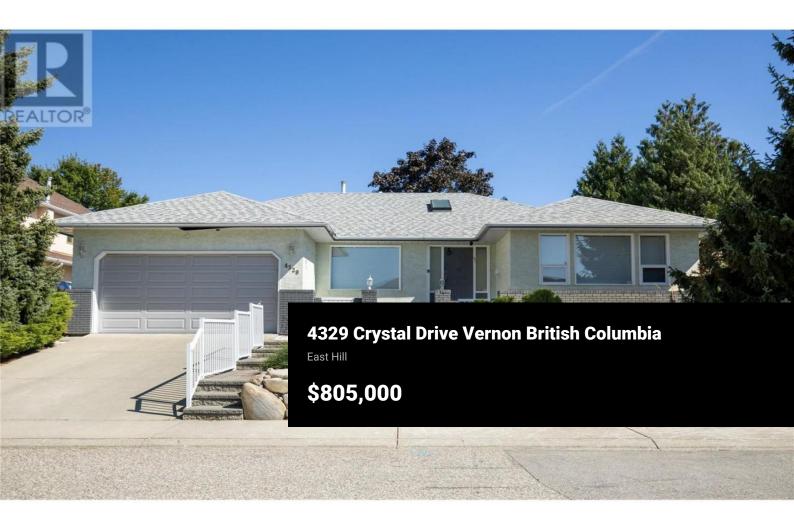

Discover this exquisite property nestled in a serene family neighborhood of East-Hill, perfectly situated near top-rated schools, beautiful parks, and convenient shopping. This location is truly unparalleled. Perched atop East-Hill, this home offers a private sanctuary enveloped by lush greenery, complete with charming flower beds and picturesque rock paths in the backyard. Imagine sipping your morning coffee under the covered patio, while watching your children and pets play. Inside, the home is bathed in natural light and boasts an open-concept design. Relish your meals in the cozy breakfast nook or the elegant formal dining area. The lower level features a cold room, ideal for storage, and a versatile workshop area. The lower guest bedroom has a small window and may not be considered a legal bedroom. This home is an absolute must-see. Contact the listing agent today to schedule your private viewing. (id:6769)