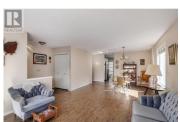

Welcome to your new 2 bedroom, 2 bathroom in the much desired Sunrise Village adult community. This well maintained D plan home features a spacious layout of 1400 square feet. Step inside to discover a bright and inviting floor plan featuring a spacious living area and a separate family room. Other features is a large laundry room, and a 3 foot crawl space and double garage, great for all of your storage needs. Recent updates include: Newer Windows 2016, Garage Door, Furnace 2016, Roof 2016, Poly B plumbing replaced with Pex, and Gutter Guards. What really sets this property apart, is the large, well landscaped yard back yard with a beautiful hedge on each side, making it private and very quiet!! Also features a shed to store your gardening tools, and private back patio off of the kitchen to enjoy your morning coffee!! Centrally located, great amenities such as RV parking, a heated outdoor pool, hot tub, pool table room, gym and large clubhouse. This is truly a wonderful community that encourages an active social life! Come and view this one Today! One dog or cat allowed. No vicious breeds. No size limit for dogs. (id:6769)