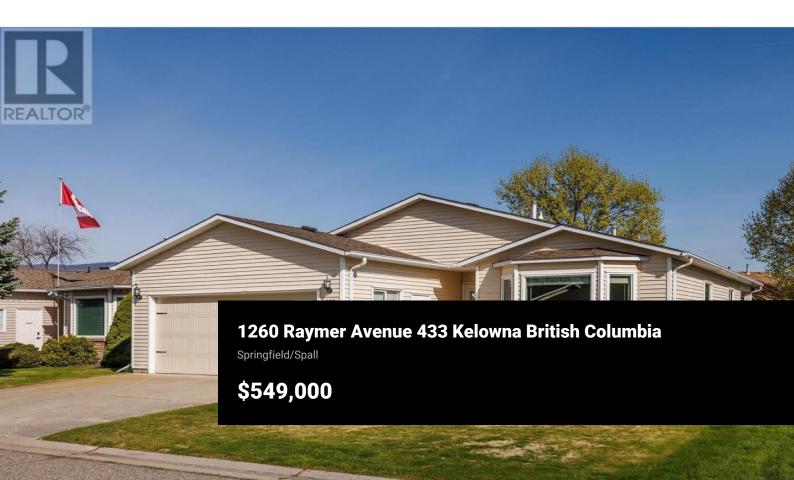

Welcome to your new 2 bedroom, 2 bathroom in the much desired Sunrise Village adult community. This well maintained D plan home features a spacious layout of 1400 square feet. Step inside to discover a bright and inviting floor plan featuring a spacious living area and a separate family room. Other features is a large laundry room, and a 3 foot crawl space and double garage, great for all of your storage needs. Recent updates include: Newer Windows 2016, Garage Door, Furnace 2016, Roof 2016, Poly B plumbing replaced with Pex, and Gutter Guards. What really sets this property apart, is the large, well landscaped yard back yard with a beautiful hedge on each side, making it private and very quiet!! Also features a shed to store your gardening tools, and private back patio off of the kitchen to enjoy your morning coffee!! Centrally located, great amenities such as RV parking, a heated outdoor pool, hot tub, pool table room, gym and large clubhouse. This is truly a wonderful community that encourages an active social life! Come and view this one Today! One dog or cat allowed. No vicious breeds. No size limit for dogs. (id:6769)