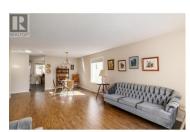

Welcome to your new 2 bedroom, 2 bathroom in the much desired Sunrise Village adult community. This well maintained D plan home features a spacious layout of 1400 square feet. Step inside to discover a bright and inviting floor plan featuring a spacious living area and a separate family room. Other features is a large laundry room, and a 3 foot crawl space and double garage, great for all of your storage needs. Recent updates include: Newer Windows 2016, Garage Door, Furnace 2016, Roof 2016, Poly B plumbing replaced with Pex, and Gutter Guards. What really sets this property apart, is the large, well landscaped yard back yard with a beautiful hedge on each side, making it private and very quiet!! Also features a shed to store your gardening tools, and private back patio off of the kitchen to enjoy your morning coffee!! Centrally located, great amenities such as RV parking, a heated outdoor pool, hot tub, pool table room, gym and large clubhouse. This is truly a wonderful community that encourages an active social life! Come and view this one Today! One dog or cat allowed. No vicious breeds. No size limit for dogs. (id:6769)