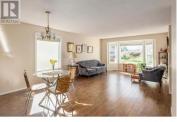

Welcome to your new 2 bedroom, 2 bathroom in the much desired Sunrise Village adult community. This well maintained D plan home features a spacious layout of 1400 square feet. Step inside to discover a bright and inviting floor plan featuring a spacious living area and a separate family room. Other features is a large laundry room, and a 3 foot crawl space and double garage, great for all of your storage needs. Recent updates include: Newer Windows 2016, Garage Door, Furnace 2016, Roof 2016, Poly B plumbing replaced with Pex, and Gutter Guards. What really sets this property apart, is the large, well landscaped yard back yard with a beautiful hedge on each side, making it private and very quiet!! Also features a shed to store your gardening tools, and private back patio off of the kitchen to enjoy your morning coffee!! Centrally located, great amenities such as RV parking, a heated outdoor pool, hot tub, pool table room, gym and large clubhouse. This is truly a wonderful community that encourages an active social life! Come and view this one Today! One dog or cat allowed. No vicious breeds. No size limit for dogs. (id:6769)