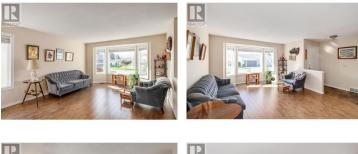

Welcome to your new 2 bedroom, 2 bathroom in the much desired Sunrise Village adult community. This well maintained D plan home features a spacious layout of 1400 square feet. Step inside to discover a bright and inviting floor plan featuring a spacious living area and a separate family room. Other features is a large laundry room, and a 3 foot crawl space and double garage, great for all of your storage needs. Recent updates include: Newer Windows 2016, Garage Door, Furnace 2016, Roof 2016, Poly B plumbing replaced with Pex, and Gutter Guards. What really sets this property apart, is the large, well landscaped yard back yard with a beautiful hedge on each side, making it private and very quiet!! Also features a shed to store your gardening tools, and private back patio off of the kitchen to enjoy your morning coffee!! Centrally located, great amenities such as RV parking, a heated outdoor pool, hot tub, pool table room, gym and large clubhouse. This is truly a wonderful community that encourages an active social life! Come and view this one Today! One dog or cat allowed. No vicious breeds. No size limit for dogs. (id:6769)