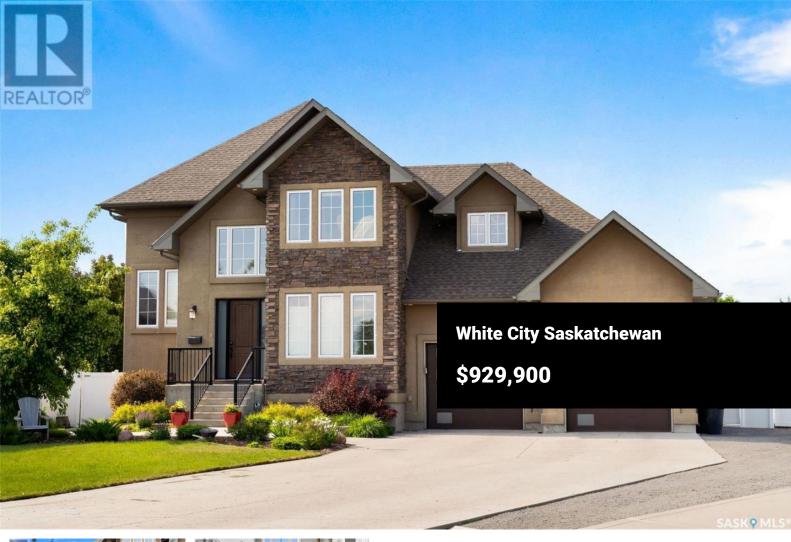

Welcome to 433 Fairway Place in White City! This absolutely beautiful property is located in a quiet bay on a stunning pie-shaped lot! Fantastic street appeal for this over 2400 square foot custom built Emerald Park Homes 2 storey. This home features a triple attached garage (double wide with one side tandem) with high ceilings plus a 20x22 double detached garage. Spacious front entry with main floor office. The living room features a gas fireplace. The kitchen boasts an eating bar, maple cabinets and corner pantry. The separate main floor laundry room and 2 piece bathroom complete the main floor. The 2nd floor includes a primary suite with high ceiling design, a walk in closet and a spa-like bathroom with jetted tub, custom shower and double sinks. The other 2 bedrooms are a good size as well as the bonus room or "teenager's dream" 4th bedroom. The basement was professionally finished in 2013 with a rec room, wet bar, bedroom, full bathroom and utility room. The amazing backyard features a custom built deck, stone fireplace, hot tub, 2500 gallon catch tank for water runoff and beautifully matured landscaping with trees, shrubs and perennials! Full list of upgrades and updates available. Don't miss this wonderful home! (id:6769)