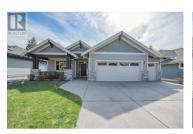

This meticulously maintained 4-bed, 3-bath 2016 custom built home offers expansive east facing golf course views off the back deck. With 3,152 square feet of thoughtfully designed luxury located in Predator Ridge, you can enjoy one of the Okanagan's premier communities having NO SPECULATION TAX. An open-concept main floor features hardwood and tile flooring, a cozy gas fireplace and large windows. At the heart of the home is a stunning chef inspired kitchen with high end appliances, Caesarstone countertops, custom cabinetry, a large center island, and a coffee station - perfect for both everyday living and entertaining. Step outside to the oversized, partially covered back deck and immerse yourself in the tranquil surroundings highlighted by the views of the eighth fairway. The primary suite offers a spacious walk in close as well as private ensuite with an oversize soaker tub and walk-in glass shower. The fully finished lower level includes two bedrooms, full bath, large recreation area and great room with a wet bar and custom wine cellar. Walk out to a fully screened-in patio. The garage includes a separate golf cart entrance and room for two vehicles. Predator Ridge provides an unparalleled resort lifestyle with world-class golf, tennis, pickleball, a fitness centre, pools, hiking and biking trails, restaurants, and more -- all just minutes from Lakes and the region's top...