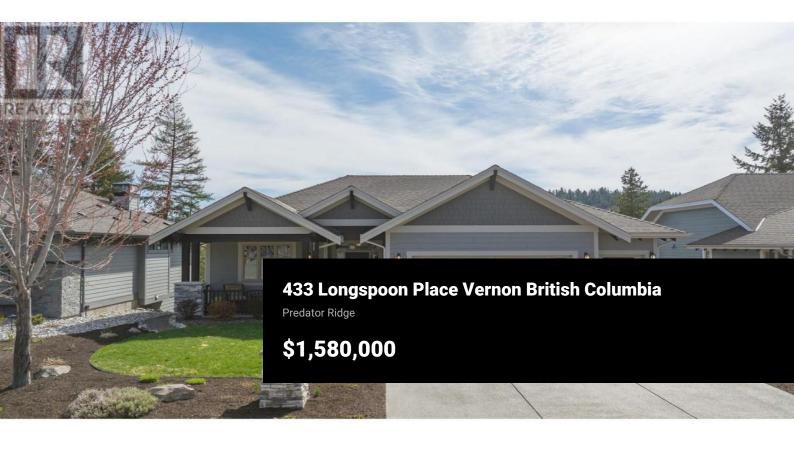

This meticulously maintained 4-bed, 3-bath 2016 custom built home offers expansive east facing golf course views off the back deck. With 3,152 square feet of thoughtfully designed luxury located in Predator Ridge, you can enjoy one of the Okanagan's premier communities having NO SPECULATION TAX. An open-concept main floor features hardwood and tile flooring, a cozy gas fireplace and large windows. At the heart of the home is a stunning chef inspired kitchen with high end appliances, Caesarstone countertops, custom cabinetry, a large center island, and a coffee station - perfect for both everyday living and entertaining. Step outside to the oversized, partially covered back deck and immerse yourself in the tranquil surroundings highlighted by the views of the eighth fairway. The primary suite offers a spacious walk in close as well as private ensuite with an oversize soaker tub and walk-in glass shower. The fully finished lower level includes two bedrooms, full bath, large recreation area and great room with a wet bar and custom wine cellar. Walk out to a fully screened-in patio. The garage includes a separate golf cart entrance and room for two vehicles. Predator Ridge provides an unparalleled resort lifestyle with world-class golf, tennis, pickleball, a fitness centre, pools, hiking and biking trails, restaurants, and more -- all just minutes from Lakes and the region's top...