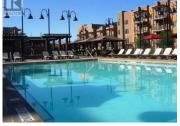

\$49,000

1/4 share (D) rotation ownership of a Lakeview , 1 bdrm, top floor suite with King bed located in the Lavender building at Desirable Spirit Ridge Resort & Spa - managed by Hyatt. Enjoy the spectacular lakeviews & sunsets from your deck. The suite offers an open floor plan, stereo systems, u/g parkade, flat screen LCD TV in bdrm & living room. This suite comes fully furnished and equipped. Enjoy yourself or put it in the rental pool & earn some revenue when not utilizing your suite. Amenities include 2 pools, 2 hot tubs, waterslide, beach access, exercise room, steam room, 2 restaurants, bistro, winery, spa, cultural centre & walking trails. Property is not freehold strata, it is a pre-paid crown lease on native land with a Homeowners Association. (D) rotation is also available for sale in the same suite, Photo's are not of exact unit. HOA fees apply. (id:6769)