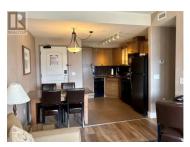

\$49,000

1/4 share (D) rotation ownership of a Lakeview , 1 bdrm, top floor suite with King bed located in the Lavender building at Desirable Spirit Ridge Resort & Spa - managed by Hyatt. Enjoy the spectacular lakeviews & sunsets from your deck. The suite offers an open floor plan, stereo systems, u/g parkade, flat screen LCD TV in bdrm & living room. This suite comes fully furnished and equipped. Enjoy yourself or put it in the rental pool & earn some revenue when not utilizing your suite. Amenities include 2 pools, 2 hot tubs, waterslide, beach access, exercise room, steam room, 2 restaurants, bistro, winery, spa, cultural centre & walking trails. Property is not freehold strata, it is a pre-paid crown lease on native land with a Homeowners Association. (D) rotation is also available for sale in the same suite, Photo's are not of exact unit. HOA fees apply. (id:6769)