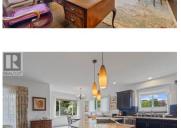

Lower Mission's favorite community: Somerville Corner. Sought after rancher style home facing the park. 1908 sq ft on one level with beautiful SW facing private/fenced garden+yard. Recently renovated with new paint, floors, furnace+a/c. 2 bdrm + 2 bath plus unique large studio/office or great rm that was added in 2023 to create an open concept at the front of the house. Kitchen has granite counters, huge island plus tons of storage. Central vac, 2 car garage, gas fireplace + patio water feature. Great neighbors and the ideal community for families or empty nesters. Reasonable fees + well run strata. Walk to beach, shops, schools, restaurants, trails, parks, H20 and the famous El Dorado Resort+Marina. Pets welcome (2 dogs or cats, no size restrictions). The ultimate in Lower Mission living. (id:6769)