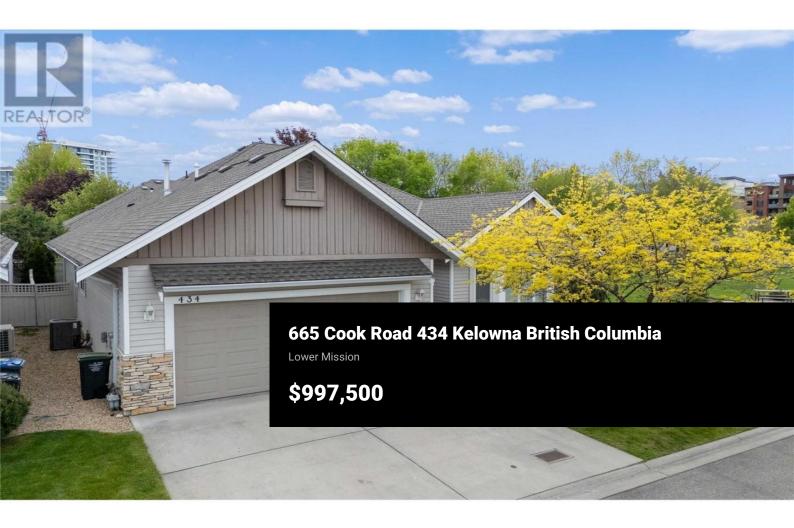

Lower Mission's favorite community: Somerville Corner. Sought after rancher style home facing the park. 1908 sq ft on one level with beautiful SW facing private/fenced garden+yard. Recently renovated with new paint, floors, furnace+a/c. 2 bdrm + 2 bath plus unique large studio/office or great rm that was added in 2023 to create an open concept at the front of the house. Kitchen has granite counters, huge island plus tons of storage. Central vac, 2 car garage, gas fireplace + patio water feature. Great neighbors and the ideal community for families or empty nesters. Reasonable fees + well run strata. Walk to beach, shops, schools, restaurants, trails, parks, H20 and the famous El Dorado Resort+Marina. Pets welcome (2 dogs or cats, no size restrictions). The ultimate in Lower Mission living. (id:6769)