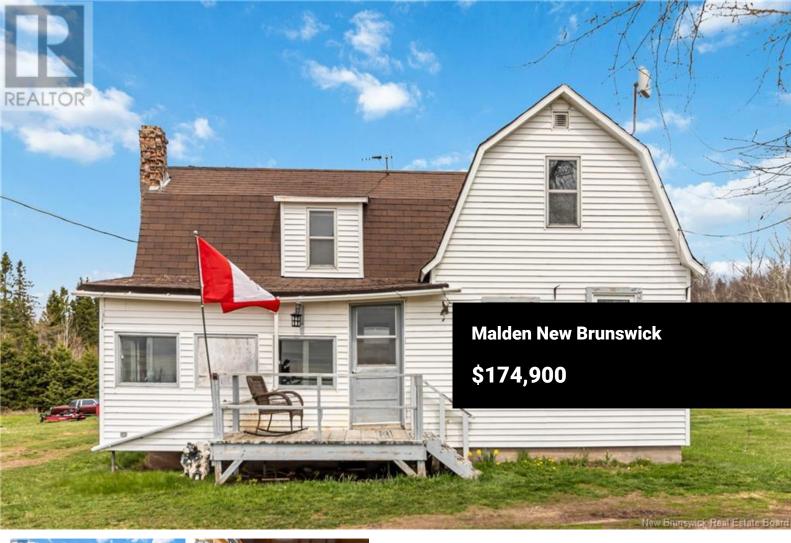

Discover Endless Possibilities at 4344 Route 16, Malden, New Brunswick! Welcome to this expansive 2-acre property, perfectly situated on a main route while offering the tranquility of a peaceful country setting. Whether youre looking to for an affordable home, planning build your dream home, or looking to start a hobby farm, this property has the potential to fulfill your vision! Key Features: Spacious Land: With 2 acres at your disposal, there's ample room for outdoor activities, gardening, or even future development. Prime Location: Enjoy the convenience of a location on a main route, providing easy access to some nearby amenities, while still relishing the serenity of rural living. Versatile Use: This property is ideal for families looking to create their own oasis, entrepreneurs seeking a space for a business venture, or anyone who appreciates the beauty of nature. Natural Surroundings: Experience the charm of country life with plenty of space for landscaping, outdoor gatherings, or simply enjoying the scenic views. Dont miss out on this incredible opportunity to make your dreams a reality! 4344 Route 16 is waiting for you. Contact us today for more information or to schedule a viewing! (id:6769)