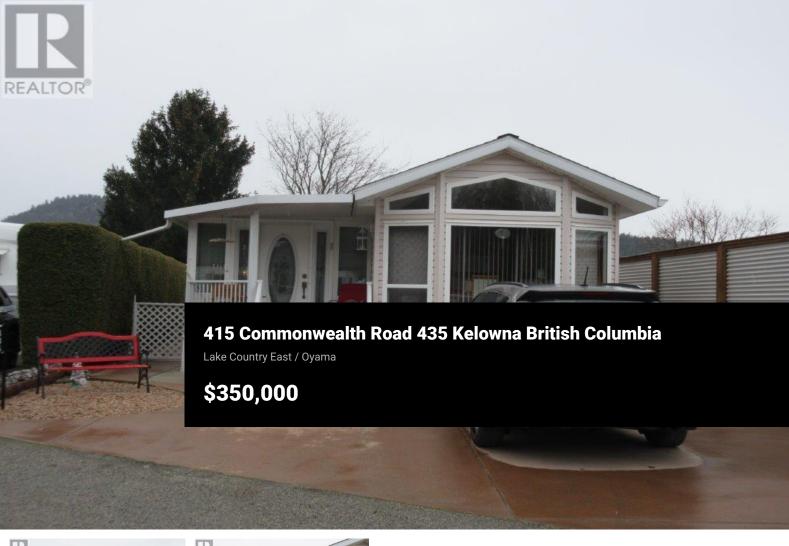

Bright and cheery park model home featuring oak cabinets in the kitchen, pantry with roll-out drawers, new sink, countertops and backsplash. The kitchen appliances have all been recently updated. The hot water tank was replaced in 2023. Also included in the spacious home is built-in vacuum, reverse osmosis water system, water softener and shed. The primary bedroom hosts a built-in king size bed. The Okanagan Room has lots of windows with hardwood floors that leads out to a private backyard. The den would fit a single bed and comes with a closet. The conveniently located Rec Centre holds dinners and dances, open mic night, trivia night and coffee & treats. The executive golf course is close by for ladies and men's day events. There is a fenced in, off-leash dog park. Other amenities include restaurant, pools, hot tubs, pickleball, card games, library, billiards, woodworking shop and storage area. The Rail Trail is easily accessed for biking and walking. The lease goes to 2046 and is registered with the Federal Government. The ownership of the Park Model is transferred by bill of sale. No Property Transfer Tax. Long and short term rentals are allowed. Annual Maintenance Fee is due and payable in January of each year. 2025 the cost is \$5458 and includes security, water, sewer, use of the amenities, maintenance of the common areas and roads, snow removal and garbage disposal are...