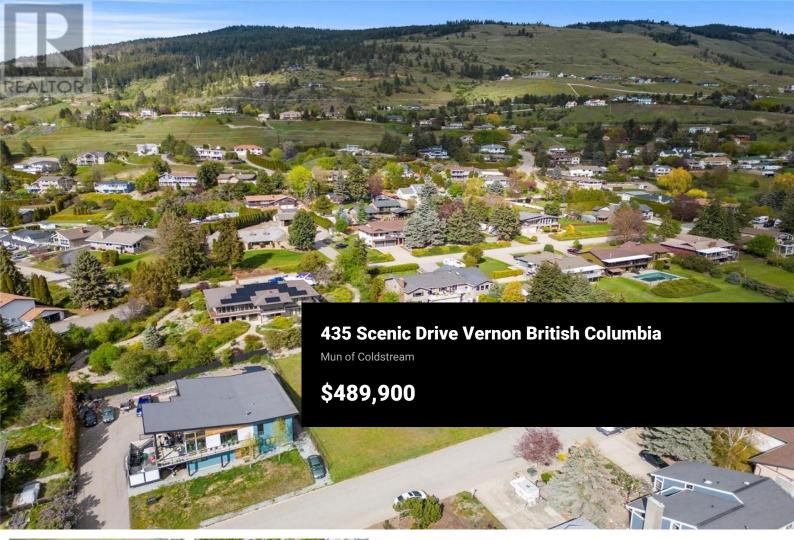

Very rare Coldstream Valley Estates dream home lot! Build on one of the last lots in a developed neighbourhood with no surprises. View Lot 109 ft frontage x 96 ft. Gently sloping, complete with a view of Kal Lake and Coldstream Valley. Services at the property line but no municipal sewer. Build your dream home in this popular, country setting with plans available. 15 minutes to downtown shopping, and the hospital. Silver Star Ski Hill, golfing, and Kal Lake beach nearby. (id:6769)