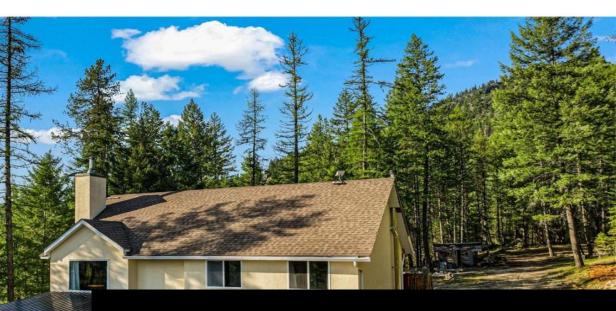

4350 33 Highway Beaverdell British Columbia Beaverdell/Carmi \$849,900

TOR

Escape to nature in this incredible 7.5-acre private retreat in Beaverdell--perfect for outdoor enthusiasts, recreation lovers, or anyone seeking peace and privacy in the mountains. Surrounded by wildlife and towering trees, this serene property features a year-round creek with water rights, plus two natural wells supplying the home. The updated 2,000 sq. ft. residence offers 4 bedrooms, 3 bathrooms, fresh paint upstairs, laminate flooring throughout, and two cozy wood-burning fireplaces. Enjoy your morning coffee on the beautiful extended covered front veranda, soaking in the natural beauty that surrounds you. The basement is partially unfinished, giving you the freedom to design the space to suit your lifestyle--recently epoxied floors add a clean, polished touch. With the potential to redevelop (buyer to verify with the city), this property is more than just a home--it's an opportunity. Don't miss your chance to own a slice of BC backcountry paradise. Book your showing today! (id:6769)