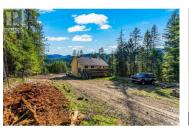

4350 33 Highway Beaverdell British Columbia Beaverdell/Carmi \$849,900

TOR

Escape to nature in this incredible 7.5-acre private retreat in Beaverdell--perfect for outdoor enthusiasts, recreation lovers, or anyone seeking peace and privacy in the mountains. Surrounded by wildlife and towering trees, this serene property features a year-round creek with water rights, plus two natural wells supplying the home. The updated 2,000 sq. ft. residence offers 4 bedrooms, 3 bathrooms, fresh paint upstairs, laminate flooring throughout, and two cozy wood-burning fireplaces. Enjoy your morning coffee on the beautiful extended covered front veranda, soaking in the natural beauty that surrounds you. The basement is partially unfinished, giving you the freedom to design the space to suit your lifestyle--recently epoxied floors add a clean, polished touch. With the potential to redevelop (buyer to verify with the city), this property is more than just a home--it's an opportunity. Don't miss your chance to own a slice of BC backcountry paradise. Book your showing today! (id:6769)