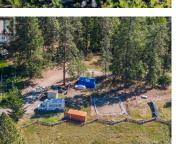

## 4359 Maxwell Road Peachland British Columbia Peachland

\$695,000

Enjoy nature with your own 11.58 acres offering extreme privacy. Naturally treed with year round Jack Creek running through and/or bordering the property. Level access to the upper property and then gravel driveway slopes down to the lower property where the creek is. Power is available within 100 meters of the lot line. Good artesian well on the property at 80 GPM. This special property is a short drive from all amenities in Peachland and West Kelowna. Hiking, mountain biking, snow shoeing, cross country skiing, dirt biking, hunting, etc., are all out your back door. (id:6769)