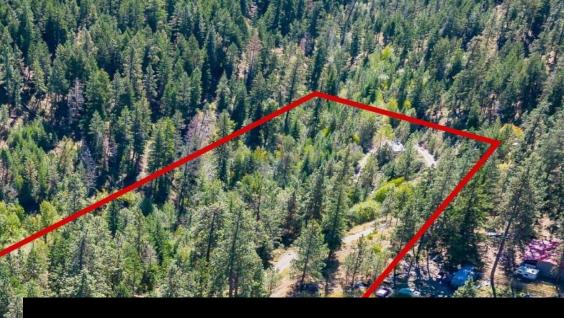

## 4359 Maxwell Road Peachland British Columbia Peachland

\$695,000

Enjoy nature with your own 11.58 acres offering extreme privacy. Naturally treed with year round Jack Creek running through and/or bordering the property. Level access to the upper property and then gravel driveway slopes down to the lower property where the creek is. Power is available within 100 meters of the lot line. Good artesian well on the property at 80 GPM. This special property is a short drive from all amenities in Peachland and West Kelowna. Hiking, mountain biking, snow shoeing, cross country skiing, dirt biking, hunting, etc., are all out your back door. (id:6769)