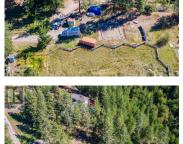

## 4359 Maxwell Road Peachland British Columbia Peachland

\$695,000

Enjoy nature with your own 11.58 acres offering extreme privacy. Naturally treed with year round Jack Creek running through and/or bordering the property. Level access to the upper property and then gravel driveway slopes down to the lower property where the creek is. Power is available within 100 meters of the lot line. Good artesian well on the property at 80 GPM. This special property is a short drive from all amenities in Peachland and West Kelowna. Hiking, mountain biking, snow shoeing, cross country skiing, dirt biking, hunting, etc., are all out your back door. (id:6769)