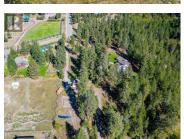

## 4359 Maxwell Road Peachland British Columbia Peachland

\$695,000

Enjoy nature with your own 11.58 acres offering extreme privacy. Naturally treed with year round Jack Creek running through and/or bordering the property. Level access to the upper property and then gravel driveway slopes down to the lower property where the creek is. Power is available within 100 meters of the lot line. Good artesian well on the property at 80 GPM. This special property is a short drive from all amenities in Peachland and West Kelowna. Hiking, mountain biking, snow shoeing, cross country skiing, dirt biking, hunting, etc., are all out your back door. (id:6769)