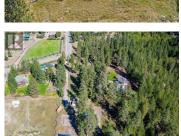

Escape to your own private retreat with 11.58 acres of natural beauty at an unbeatable price! This secluded property offers year-round Jack Creek running through it, creating a serene and picturesque setting. The land is naturally treed and provides level access to the upper portion, while a gravel driveway leads down to the creekside. With power available within 100 meters of the lot line and a high-yield 80 GPM artesian well already in place, this is an affordable opportunity to own a piece of nature without sacrificing convenience. Located just a short drive from Peachland and West Kelowna, you'll enjoy easy access to amenities while still feeling a world away. Whether you love hiking, mountain biking, snowshoeing, cross-country skiing, dirt biking, or hunting, this property offers endless outdoor adventure right out your back door. Don't miss this chance to own an affordable slice of nature's paradise! (id:6769)