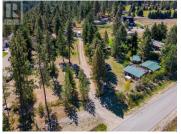

Escape to your own private retreat with 11.58 acres of natural beauty at an unbeatable price! This secluded property offers year-round Jack Creek running through it, creating a serene and picturesque setting. The land is naturally treed and provides level access to the upper portion, while a gravel driveway leads down to the creekside. With power available within 100 meters of the lot line and a high-yield 80 GPM artesian well already in place, this is an affordable opportunity to own a piece of nature without sacrificing convenience. Located just a short drive from Peachland and West Kelowna, you'll enjoy easy access to amenities while still feeling a world away. Whether you love hiking, mountain biking, snowshoeing, cross-country skiing, dirt biking, or hunting, this property offers endless outdoor adventure right out your back door. Don't miss this chance to own an affordable slice of nature's paradise! (id:6769)