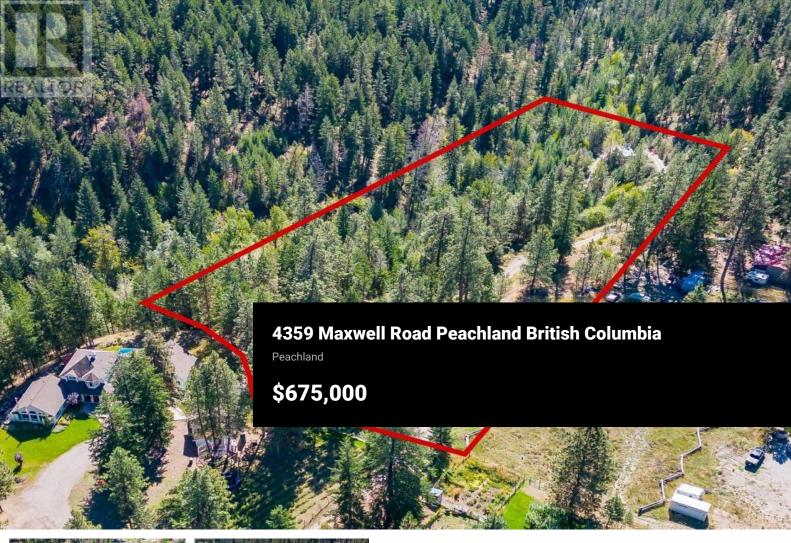

Escape to your own private retreat with 11.58 acres of natural beauty at an unbeatable price! This secluded property offers year-round Jack Creek running through it, creating a serene and picturesque setting. The land is naturally treed and provides level access to the upper portion, while a gravel driveway leads down to the creekside. With power available within 100 meters of the lot line and a high-yield 80 GPM artesian well already in place, this is an affordable opportunity to own a piece of nature without sacrificing convenience. Located just a short drive from Peachland and West Kelowna, you'll enjoy easy access to amenities while still feeling a world away. Whether you love hiking, mountain biking, snowshoeing, cross-country skiing, dirt biking, or hunting, this property offers endless outdoor adventure right out your back door. Don't miss this chance to own an affordable slice of nature's paradise! (id:6769)