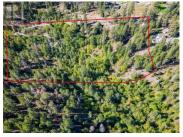

Escape to your own private retreat with 11.58 acres of natural beauty at an unbeatable price! This secluded property offers year-round Jack Creek running through it, creating a serene and picturesque setting. The land is naturally treed and provides level access to the upper portion, while a gravel driveway leads down to the creekside. With power available within 100 meters of the lot line and a high-yield 80 GPM artesian well already in place, this is an affordable opportunity to own a piece of nature without sacrificing convenience. Located just a short drive from Peachland and West Kelowna, you'll enjoy easy access to amenities while still feeling a world away. Whether you love hiking, mountain biking, snowshoeing, cross-country skiing, dirt biking, or hunting, this property offers endless outdoor adventure right out your back door. Don't miss this chance to own an affordable slice of nature's paradise! (id:6769)