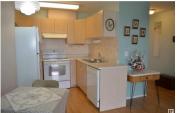

Shepherd's Place, top Floor one bedroom unit with southeast exposure. Enjoy the morning sunshine from your balcony with a view of downtown. Extra large bedroom with lots of room for king sized bedroom suite plus extra space for desk or reading nook etc... Insuite laundry and storage, full bathroom, bright kitchen & Living room opening to balcony with a retractable screen door. This secure, well maintained, 55+ building offers social spaces, a resident only courtyard, exercise equipment, restaurant, hair salon, organized social acctivities and much more. Public transportation is close by as is an abundance of shopping. A quick possession is available. (id:6769)