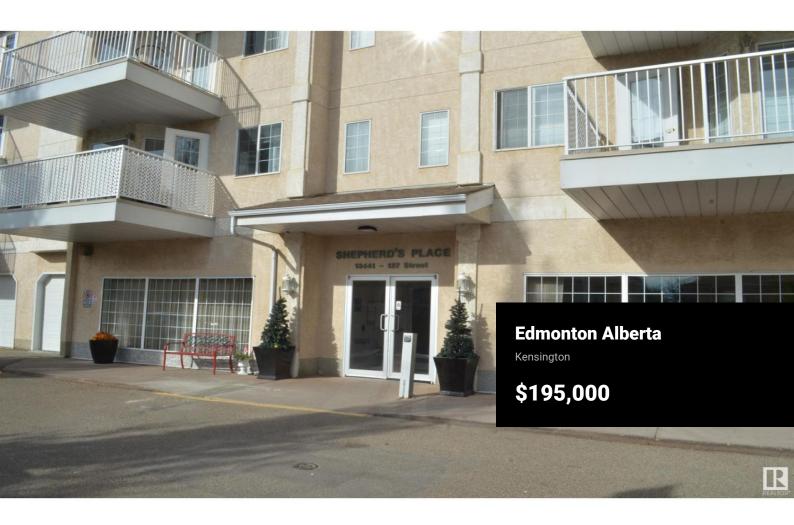

Shepherd's Place, top Floor one bedroom unit with southeast exposure. Enjoy the morning sunshine from your balcony with a view of downtown. Extra large bedroom with lots of room for king sized bedroom suite plus extra space for desk or reading nook etc... Insuite laundry and storage, full bathroom, bright kitchen & Living room opening to balcony with a retractable screen door. This secure, well maintained, 55+ building offers social spaces, a resident only courtyard, exercise equipment, restaurant, hair salon, organized social acctivities and much more. Public transportation is close by as is an abundance of shopping. A quick possession is available. (id:6769)