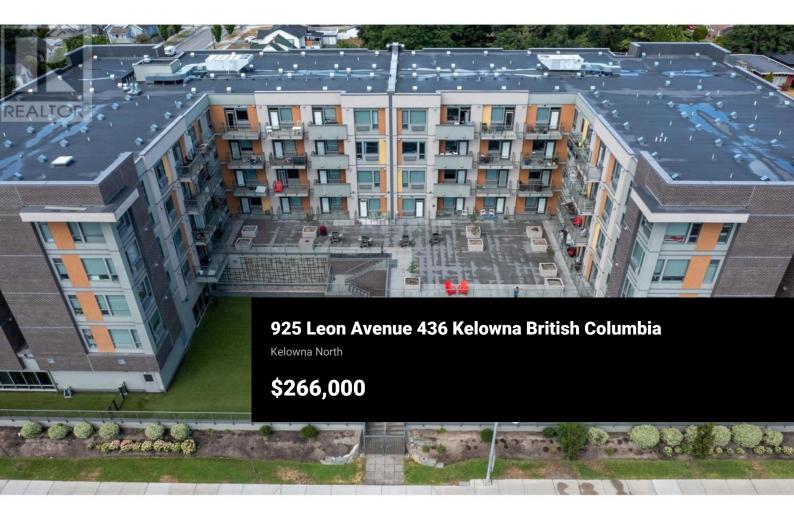

Unique unit in the Cambridge with great versatility with two custom Canadian hardwood wall beds. Designed for modern studio living, these elegant wall beds transition between a stylish couch and a plush bed, or a versatile desk and a comfortable bed. This unit offers incredible versatility for studio living. Within walking distance to bus stops, amenities, shopping and the Capri Centre and downtown core, this location is ideal. Take advantage of the well-equipped fitness centre, the courtyard with lots of green space to enjoy the outdoors, and many inviting social areas to unwind and hang out. This unit will be vacant in September and ready to welcome its next owner. (id:6769)