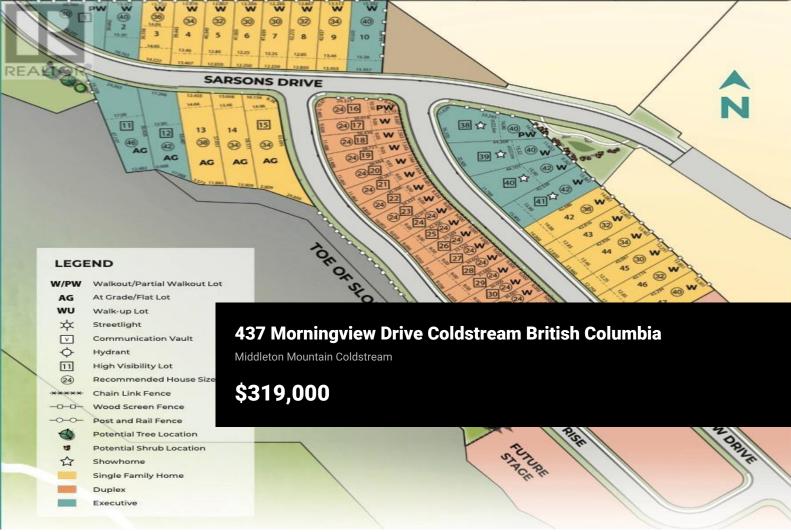

Discover the perfect canvas for your dream home in the heart of Morningview! This walkout lot, nestled in the picturesque Morningview subdivision on Middleton Mountain, beckons those seeking the ideal setting for a singlefamily masterpiece. Enjoy the privilege of crafting your vision within a community designed for modern living. Delight in proposed open spaces, parks, and a playground, providing ample opportunities for outdoor recreation. The network of trails seamlessly connects to Middleton Mountain Park, spanning nearly 30 acres of natural beauty. Coldstream, renowned for its tightknit community ambiance and exceptional schools, ensures a nurturing environment for families. A quick drive takes you to the vibrant municipality of Vernon, where urban amenities meet small-town charm. The region boasts first-class ski hills, inviting wineries, and sun-kissed beaches, including the stunning Kalamalka Lake with its glassy turquoise waters. Embrace the freedom to design your haven on this walkout lot, enhancing your lifestyle amid the captivating surroundings. Seize the opportunity to not only purchase a lot but also embark on a journey to create the home you've always envisioned. Don't miss your chance to secure this prime piece of Middleton Mountain and turn your dream home into a reality. (id:6769)