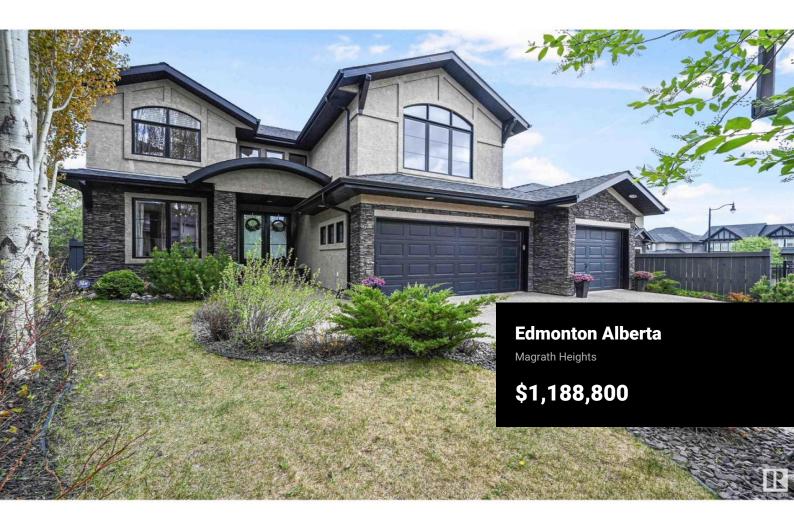

Elegant, incredibly maintained & well-appointed home in the highly sought after neighborhood of Magrath. 3036 sf of luxury living space (4300 sf ttl), this estate home will impress w/its vaulted, soaring ceilings & sun-filled great rm. Open concept layout is the perfect space to entertain. Stunning chef's kitchen w/ upgraded cabinets, modern granite countertops, Sub-Zero fridge & WOLF gas stove, massive floating island & walk-thru butler pantry. Main flr features spacious kitchen nook, formal dining rm, bedrm (or den)w/a full bthrm, laundry rm & convenient mudrm. Upstairs find the primary suite w/spacious/bright ensuite, 2 oversized bedrms & a sunny bonus rm w/18' ceilings. Well-lit basement equipped w/wetbar, rec space w/ FP, flex rm/gym, 2 add'l bedrms & full bthrm. Generous sized yard has mature trees & deck for entertaining. Steps to the ravine, park/pond, shopping, transit & K-9 school (1/2 blk to Nellie Carlson). BONUS 3 Att garage & AC. Easy access to the U of A/Downtown too! A perfect family home (id:6769)