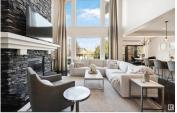

Elegant, incredibly maintained & well-appointed home in the highly sought after neighborhood of Magrath. 3036 sf of luxury living space (4300 sf ttl), this estate home will impress w/its vaulted, soaring ceilings & sun-filled great rm. Open concept layout is the perfect space to entertain. Stunning chef's kitchen w/ upgraded cabinets, modern granite countertops, Sub-Zero fridge & WOLF gas stove, massive floating island & walk-thru butler pantry. Main flr features spacious kitchen nook, formal dining rm, bedrm (or den)w/a full bthrm, laundry rm & convenient mudrm. Upstairs find the primary suite w/spacious/bright ensuite, 2 oversized bedrms & a sunny bonus rm w/18' ceilings. Well-lit basement equipped w/wetbar, rec space w/ FP, flex rm/gym, 2 add'l bedrms & full bthrm. Generous sized yard has mature trees & deck for entertaining. Steps to the ravine, park/pond, shopping, transit & K-9 school (1/2 blk to Nellie Carlson). BONUS 3 Att garage & AC. Easy access to the U of A/Downtown too! A perfect family home (id:6769)