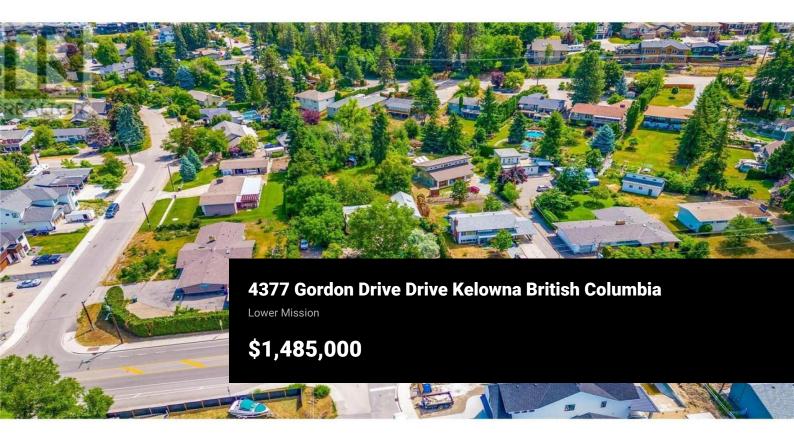

INVESTOR ALERT! LAND ASSEMBLY!! Development opportunity in the heart of Kelowna's Lower Mission neighbourhood. These incredible properties are the perfect chance to build something new and exciting in the neighbourhood. 709 Hazell is a .43 acre lot/4373 Gordon is 0.87acres/4375 Gordon is 0.309 acres/4379 Gordon is 0.5 acres. New water services and water main replacement completed in 2023. Located within proximity to a Transit Supportive Corridor. RARE OPPORTUNITY at the corner of GORDON and HAZELL. Short distance from Elementary schools, beaches and shops, this location is highly sought after by young professionals and growing families. GREAT holding property too as all homes are in good condition for rentals. Don't miss this chance to add value, modernism, and more to this already fabulous neighbourhood. (id:6769)