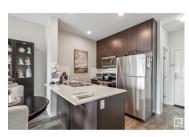

TOP FLOOR CONDO with PARK/RAVINE VIEWS! You are going to be impressed with this beautiful ONE BEDROOM condo in Crossroads at Rutherford. 2017 build, 9' ceilings, extended cabinets to ceiling, Luxury Vinyl Plank flooring throughout, Quartz Countertops, SS Appliances, Huge 15'9x 9'8 Master Bedroom with Large walk in closet and a private balcony with views! The efficient layout grants this unit with LOW CONDO FEES. This building comes with a car wash and TITLED HEATED UNDERGROUND PARKING STALL with STORAGE CAGE. Located close to many amenities, grocery stores and shops. Whether you are a first time buyer, investor or downsizer, this property has something for everyone! (id:6769)