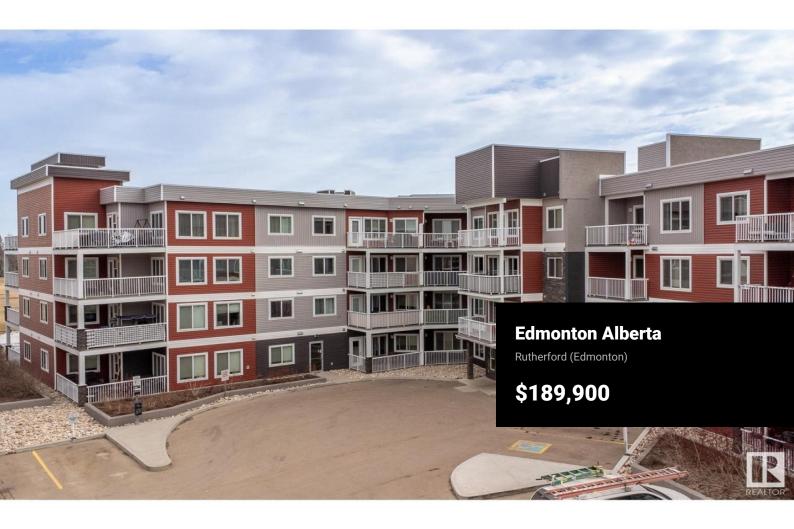

TOP FLOOR CONDO with PARK/RAVINE VIEWS! You are going to be impressed with this beautiful ONE BEDROOM condo in Crossroads at Rutherford. 2017 build, 9' ceilings, extended cabinets to ceiling, Luxury Vinyl Plank flooring throughout, Quartz Countertops, SS Appliances, Huge 15'9x 9'8 Master Bedroom with Large walk in closet and a private balcony with views! The efficient layout grants this unit with LOW CONDO FEES. This building comes with a car wash and TITLED HEATED UNDERGROUND PARKING STALL with STORAGE CAGE. Located close to many amenities, grocery stores and shops. Whether you are a first time buyer, investor or downsizer, this property has something for everyone! (id:6769)