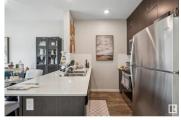

TOP FLOOR CONDO with PARK/RAVINE VIEWS! You are going to be impressed with this beautiful ONE BEDROOM condo in Crossroads at Rutherford. 2017 build, 9' ceilings, extended cabinets to ceiling, Luxury Vinyl Plank flooring throughout, Quartz Countertops, SS Appliances, Huge 15'9x 9'8 Master Bedroom with Large walk in closet and a private balcony with views! The efficient layout grants this unit with LOW CONDO FEES. This building comes with a car wash and TITLED HEATED UNDERGROUND PARKING STALL with STORAGE CAGE. Located close to many amenities, grocery stores and shops. Whether you are a first time buyer, investor or downsizer, this property has something for everyone! (id:6769)