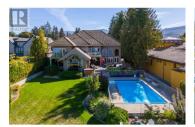

ELEGANCE AT ITS FINEST is showcased on one of Kelowna's most prestigious streets! Tree lined and private, this 7,000 sq. ft home sits on a picture pretty .63 acre lot and boasts an oversized entry driveway, a spacious 4 car garage, and a welcoming outdoor oasis. Enter the bright foyer to a grand entertainment space with a crafted rich wood bar, a formal dining room and a living space with an impressive fireplace feature. High ceilings throughout! The impressive arched windows are frames to the remarkable outdoor settings and stellar lake views. The craftsmen style kitchen is a chef's dream! High-end appliances, granite countertops and a custom curved island for family and friends to gather ... Feel the timeless elegance throughout! Head on over to the large family entertainment area for more memories to be made. Downstairs offers bonus spaces for a variety of activities. The upstairs takes you to the spacious 6 bedrooms, including the primary with a private balcony with lake views, a master 5 piece ensuite and a custom walk-in closet. On the adjacent side you'll find the massive bright office and the nanny suite with small kitchen and private space. Great for guests! Out in the beautifully grassed yard you'll enter into a private outdoor space like no other. A full depth 18 x 36 fenced pool is spotlighted as you pass the massive stone-laid lounging area and the perfectly situ...