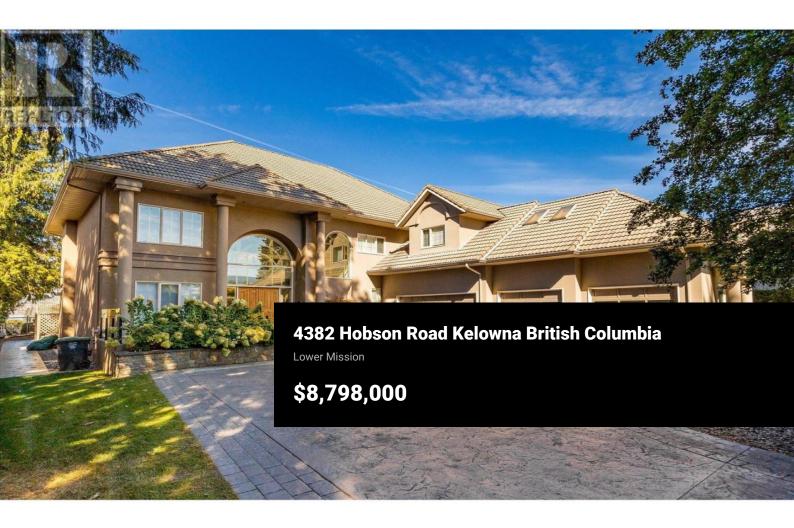

ELEGANCE AT ITS FINEST is showcased on one of Kelowna's most prestigious streets! Tree lined and private, this 7,000 sq. ft home sits on a picture pretty .63 acre lot and boasts an oversized entry driveway, a spacious 4 car garage, and a welcoming outdoor oasis. Enter the bright foyer to a grand entertainment space with a crafted rich wood bar, a formal dining room and a living space with an impressive fireplace feature. High ceilings throughout! The impressive arched windows are frames to the remarkable outdoor settings and stellar lake views. The craftsmen style kitchen is a chef's dream! High-end appliances, granite countertops and a custom curved island for family and friends to gather ... Feel the timeless elegance throughout! Head on over to the large family entertainment area for more memories to be made. Downstairs offers bonus spaces for a variety of activities. The upstairs takes you to the spacious 6 bedrooms, including the primary with a private balcony with lake views, a master 5 piece ensuite and a custom walk-in closet. On the adjacent side you'll find the massive bright office and the nanny suite with small kitchen and private space. Great for guests! Out in the beautifully grassed yard you'll enter into a private outdoor space like no other. A full depth 18 x 36 fenced pool is spotlighted as you pass the massive stone-laid lounging area and the perfectly situ...