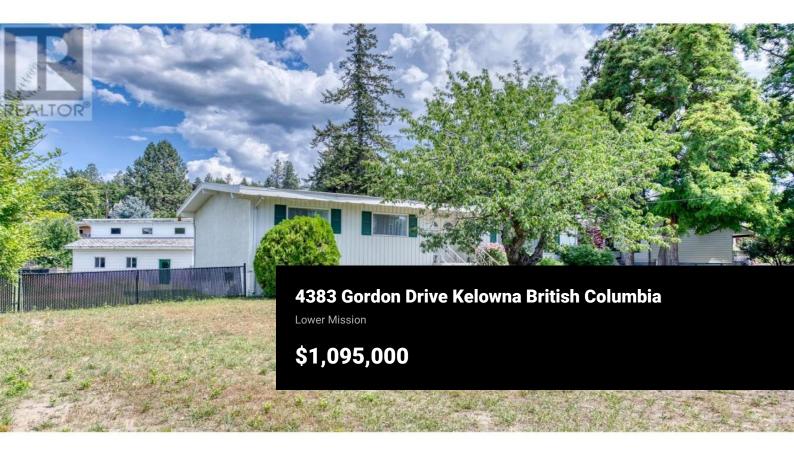

LOWER MISSION - HALF ACRE IN SIZE with DETACHED SHOP. First time on the market. Looking for a great location, you've found it. Schools, parks & beaches are all nearby. This unique property is ready for the next generations to enjoy it or bring your ideas and redevelop to your liking. 5 bed, 1 bath, but lots of room to make it your own. The detached garage/workshop is ideal for someone with many toys or tools. Call your favourite Realtor to view today! WITH New Provincial Legislation you could probably get up to 8 homes with a subdivision. Get those creative juices flowing. (id:6769)