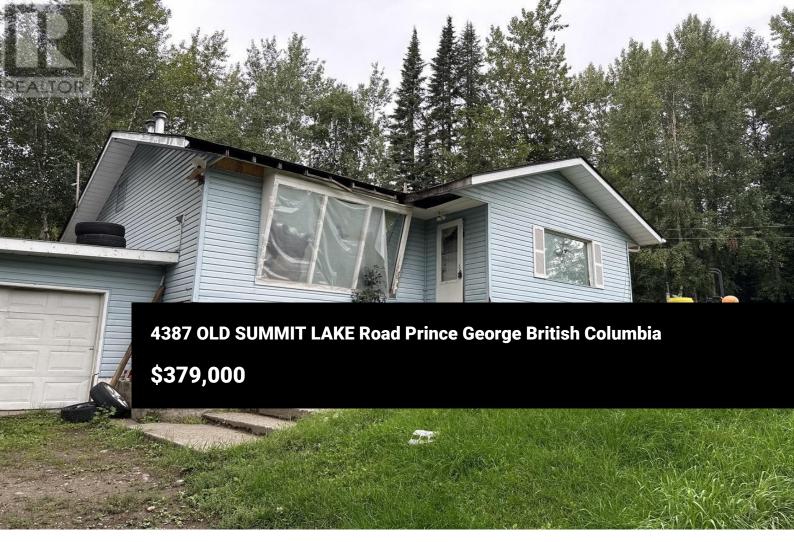

RE/MAX Kelowna 100-1553 Harvey Avenue Kelowna, BC, Canada Country in the city!! 17.45 acres 10 minutes from downtown. This home has 2 bedrooms and 2 bathrooms and is built on a concrete foundation. The home has a newer kitchen and counter tops (2012) and the home overlooks the pastures and creek below. The 40x50 detached shop was used in commercial cabinet making but could have many uses. The shop has a large second floor storage area and living quarters with a 3pc bathroom. So much potential. Plenty of land for horses and the shop could be used as an equestrian set up. This property needs work, but the potential is huge. Located just 500 meters from Northwood Pulp Mill Road. (id:6769)