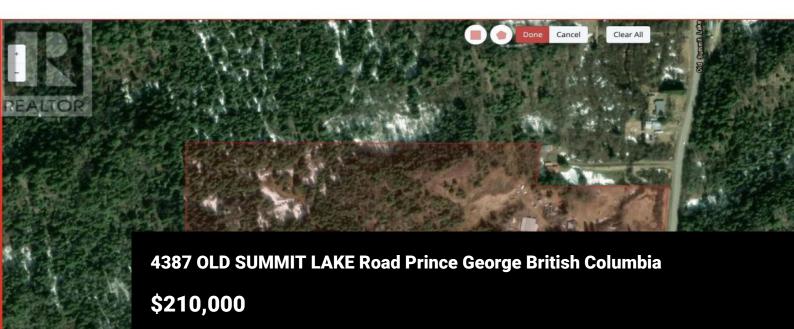

**RE/MAX Kelowna** 100-1553 Harvey Avenue Kelowna, BC, Canada

×××

17.43 acre property with hydro and natural gas at the building sights for a house and shop. There is a drilled private well and septic existing. The property is zoned AR2 and is only about 500 meters from Northwood Pulpmill Rd. This a rural property very close to town. There is a creek running through the front portion. This is an amazing place to build your dream home. (id:6769)