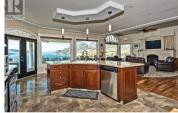

In the midst of Okanagan wine country, you will embrace a one of a kind, custom built "Contemporary Jewel" perched high above Skaha lake with stunning views down the lake all the way to Penticton. Imagine entertaining your family and friends in the open concept living area, which features expansive windows showcasing a panorama view of the lake and surrounding vineyards. This home has 2 bedrooms with a basement Airbnb style studio suite and a large single bedroom in-law suite with private entrance. Gorgeous brazilian hardwood floors with medallion tile insets greet you as you walk through the foyer. The living room features a gas fireplace with a travertine tile surround creating a warm ambiance for the cooler months. The gourmet kitchen is the highlight of the home with cherry wood finishes, an entertainment island, stainless steel appliance package and granite countertops. Step through the french doors to a covered lounging deck offering panoramic views, a natural gas grilling area and reinforced floor for a hot tub. Below the main level is a spacious concrete crawl space holding lots of room for storage. Appreciate an oversized double car garage for storage, workspace and parking. Discover gardening with just under one acre of landscaped space, with some fruit trees, berries and vines. This is an excellent opportunity to own a lake positioned home that combines luxury wit...