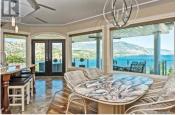

In the midst of Okanagan wine country, you will embrace a one of a kind, custom built "Contemporary Jewel" perched high above Skaha lake with stunning views down the lake all the way to Penticton. Imagine entertaining your family and friends in the open concept living area, which features expansive windows showcasing a panorama view of the lake and surrounding vineyards. This home has 2 bedrooms with a basement Airbnb style studio suite and a large single bedroom in-law suite with private entrance. Gorgeous brazilian hardwood floors with medallion tile insets greet you as you walk through the foyer. The living room features a gas fireplace with a travertine tile surround creating a warm ambiance for the cooler months. The gourmet kitchen is the highlight of the home with cherry wood finishes, an entertainment island, stainless steel appliance package and granite countertops. Step through the french doors to a covered lounging deck offering panoramic views, a natural gas grilling area and reinforced floor for a hot tub. Below the main level is a spacious concrete crawl space holding lots of room for storage. Appreciate an oversized double car garage for storage, workspace and parking. Discover gardening with just under one acre of landscaped space, with some fruit trees, berries and vines. This is an excellent opportunity to own a lake positioned home that combines luxury wit...