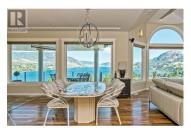

In the midst of Okanagan wine country, you will embrace a one of a kind, custom built "Contemporary Jewel" perched high above Skaha lake with stunning views down the lake all the way to Penticton. Imagine entertaining your family and friends in the open concept living area, which features expansive windows showcasing a panorama view of the lake and surrounding vineyards. This home has 2 bedrooms with a basement Airbnb style studio suite and a large single bedroom in-law suite with private entrance. Gorgeous brazilian hardwood floors with medallion tile insets greet you as you walk through the foyer. The living room features a gas fireplace with a travertine tile surround creating a warm ambiance for the cooler months. The gourmet kitchen is the highlight of the home with cherry wood finishes, an entertainment island, stainless steel appliance package and granite countertops. Step through the french doors to a covered lounging deck offering panoramic views, a natural gas grilling area and reinforced floor for a hot tub. Below the main level is a spacious concrete crawl space holding lots of room for storage. Appreciate an oversized double car garage for storage, workspace and parking. Discover gardening with just under one acre of landscaped space, with some fruit trees, berries and vines. This is an excellent opportunity to own a lake positioned home that combines luxury wit...