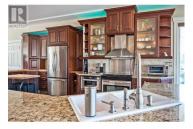

In the midst of Okanagan wine country, you will embrace a one of a kind, custom built "Contemporary Jewel" perched high above Skaha lake with stunning views down the lake all the way to Penticton. Imagine entertaining your family and friends in the open concept living area, which features expansive windows showcasing a panorama view of the lake and surrounding vineyards. This home has 2 bedrooms with a basement Airbnb style studio suite and a large single bedroom in-law suite with private entrance. Gorgeous brazilian hardwood floors with medallion tile insets greet you as you walk through the foyer. The living room features a gas fireplace with a travertine tile surround creating a warm ambiance for the cooler months. The gourmet kitchen is the highlight of the home with cherry wood finishes, an entertainment island, stainless steel appliance package and granite countertops. Step through the french doors to a covered lounging deck offering panoramic views, a natural gas grilling area and reinforced floor for a hot tub. Below the main level is a spacious concrete crawl space holding lots of room for storage. Appreciate an oversized double car garage for storage, workspace and parking. Discover gardening with just under one acre of landscaped space, with some fruit trees, berries and vines. This is an excellent opportunity to own a lake positioned home that combines luxury wit...