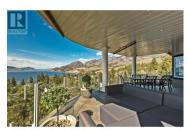

In the midst of Okanagan wine country, you will embrace a one of a kind, custom built "Contemporary Jewel" perched high above Skaha lake with stunning views down the lake all the way to Penticton. Imagine entertaining your family and friends in the open concept living area, which features expansive windows showcasing a panorama view of the lake and surrounding vineyards. This home has 2 bedrooms with a basement Airbnb style studio suite and a large single bedroom in-law suite with private entrance. Gorgeous brazilian hardwood floors with medallion tile insets greet you as you walk through the foyer. The living room features a gas fireplace with a travertine tile surround creating a warm ambiance for the cooler months. The gourmet kitchen is the highlight of the home with cherry wood finishes, an entertainment island, stainless steel appliance package and granite countertops. Step through the french doors to a covered lounging deck offering panoramic views, a natural gas grilling area and reinforced floor for a hot tub. Below the main level is a spacious concrete crawl space holding lots of room for storage. Appreciate an oversized double car garage for storage, workspace and parking. Discover gardening with just under one acre of landscaped space, with some fruit trees, berries and vines. This is an excellent opportunity to own a lake positioned home that combines luxury wit...