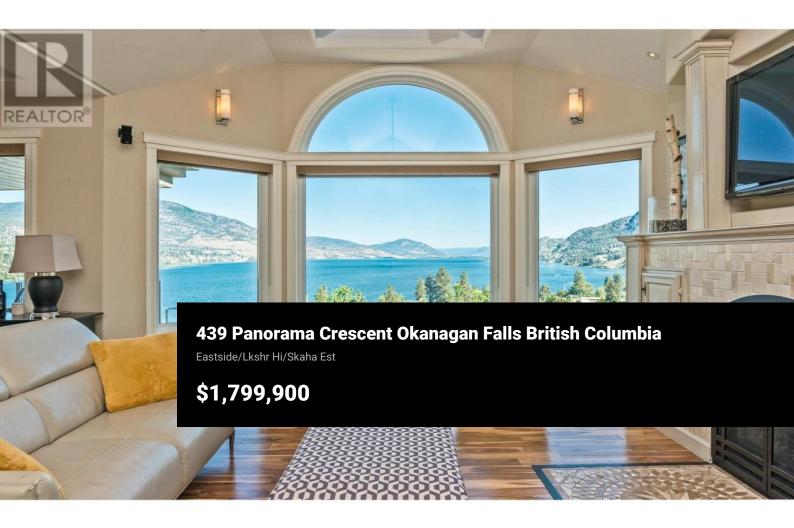

In the midst of Okanagan wine country, you will embrace a one of a kind, custom built "Contemporary Jewel" perched high above Skaha lake with stunning views down the lake all the way to Penticton. Imagine entertaining your family and friends in the open concept living area, which features expansive windows showcasing a panorama view of the lake and surrounding vineyards. This home has 2 bedrooms with a basement Airbnb style studio suite and a large single bedroom in-law suite with private entrance. Gorgeous brazilian hardwood floors with medallion tile insets greet you as you walk through the foyer. The living room features a gas fireplace with a travertine tile surround creating a warm ambiance for the cooler months. The gourmet kitchen is the highlight of the home with cherry wood finishes, an entertainment island, stainless steel appliance package and granite countertops. Step through the french doors to a covered lounging deck offering panoramic views, a natural gas grilling area and reinforced floor for a hot tub. Below the main level is a spacious concrete crawl space holding lots of room for storage. Appreciate an oversized double car garage for storage, workspace and parking. Discover gardening with just under one acre of landscaped space, with some fruit trees, berries and vines. This is an excellent opportunity to own a lake positioned home that combines luxury wit...