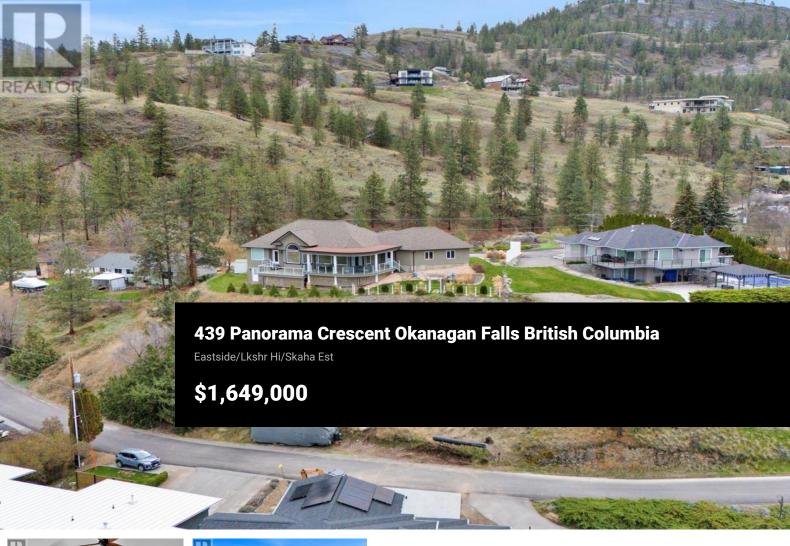

Contemporary Jewel in Okanagan Wine Country Perched above Skaha Lake with captivating views stretching to Penticton and beyond, this one owner custom-built contemporary home offers luxurious living in wine country paradise. The quality of the build is evident in all aspects of the build. The open-concept main area features expansive windows framing panoramic lake and vineyard vistas. This versatile property includes 2 bedrooms plus an Airbnb-style basement studio and a separate in-law suite with private entrance. Brazilian hardwood floors with medallion tile insets create an elegant ambiance throughout, complemented by a gas fireplace with travertine surround in the living room. The gourmet kitchen stands as the home's crown jewel, boasting cherry wood finishes, entertainment island, stainless steel appliances, and granite countertops. French doors lead to a large covered deck with breathtaking views, natural gas grill, and reinforced flooring for a hot tub. Additional features include spacious concrete crawl space for storage, oversized double garage, nearly one acre of landscaped grounds with fruit trees and berries, integrated sound system throughout, and a perfect location for potential pool installation. This exceptional lakeview property seamlessly blends luxury with functionality, offering VRBO potential or abundant space for family gatherings. A rare opportun...