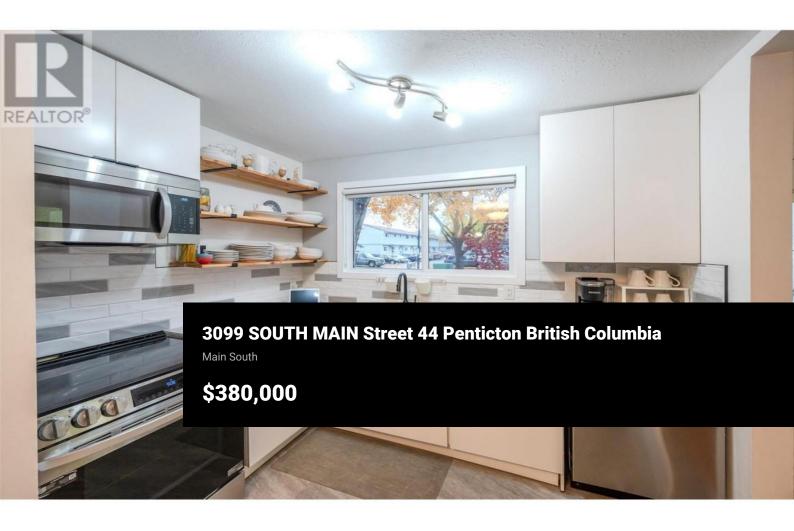

A fabulous family CORNER unit townhouse with a fenced backyard. The ideal location for a small family or couple, this CORNER unit is move-in ready with an updated kitchen, appliances, bathrooms, paint, engineered hardwood flooring, and vinyl windows-With the added bonus of the newly installed living room window, not a standard feature in the complex. This opens up the space and brings loads of natural lighting! Enjoy plenty of storage throughout along with a fantastic back yard and covered patio. Located walking distance to schools, Skaha beach and all amenities! Low restrictions-Kids, pets and rentals are allowed! \* All measurement are approximate, if important buyer to verify\* (id:6769)