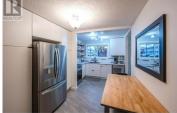

A fabulous family CORNER unit townhouse with a fenced backyard. The ideal location for a small family or couple, this CORNER unit is move-in ready with an updated kitchen, appliances, bathrooms, paint, engineered hardwood flooring, and vinyl windows-With the added bonus of the newly installed living room window, not a standard feature in the complex. This opens up the space and brings loads of natural lighting! Enjoy plenty of storage throughout along with a fantastic back yard and covered patio. Located walking distance to schools, Skaha beach and all amenities! Low restrictions-Kids, pets and rentals are allowed! \* All measurement are approximate, if important buyer to verify\* (id:6769)