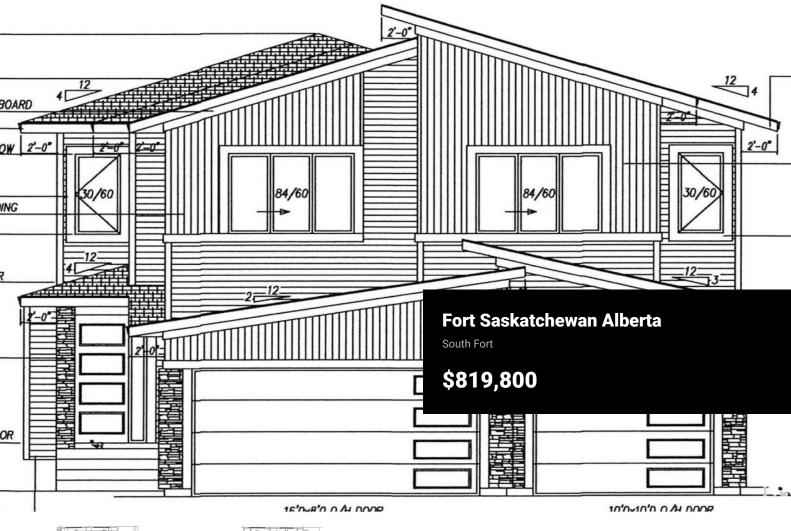

××

RE/MAX Kelowna 100-1553 Harvey Avenue Kelowna, BC, Canada 10' RV bay and a triple garage measuring 24.6/28.8. This brand new two-story home spans 2,647 square feet and includes a main floor den that can serve as a bedroom or nanny suite, complete with its own three-piece bath and closet. The main floor boasts a butler pantry, a 7-foot island, and a living room with a soaring 17-foot ceiling. You'll also find a spacious mudroom. The upper level features a bonus room, four bedrooms, and a separate laundry room. The expansive master bedroom includes a five-piece ensuite that leads to an oversized closet. Theres a side entry for a potential future basement suite. All of this is situated in one of Fort Saskatchewans prime locations, backing onto a park and paved trail system. WALK OUT BASEMENT! Every similar floor plan to show home at 558 Meadowview Drive. (id:6769)