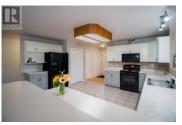

Step into this cozy rancher, boasting an open floor plan, comfortable living space, and level backyard covered patio and green space. The layout of the home is designed to provide privacy from the main living spaces of the home with three bedrooms, including the primary with an ensuite and doors leading to the patio. Set under vaulted ceilings and complete with a gas fireplace, the living room is a fantastic place to gather year-round. The kitchen's open design flows into the dining space allowing for easy interaction with family and guests while you cook and entertain. The dining space opens out onto a large deck which wraps around to the front door, blending the indoor and outdoor spaces. Sitting above the street and homes below provides a vantage point over Richardson Marsh Park and the lush greenery it provides. If you are looking for the perfect blend of comfort, privacy, and family living, this is it. Please verify measurements if important. (id:6769)