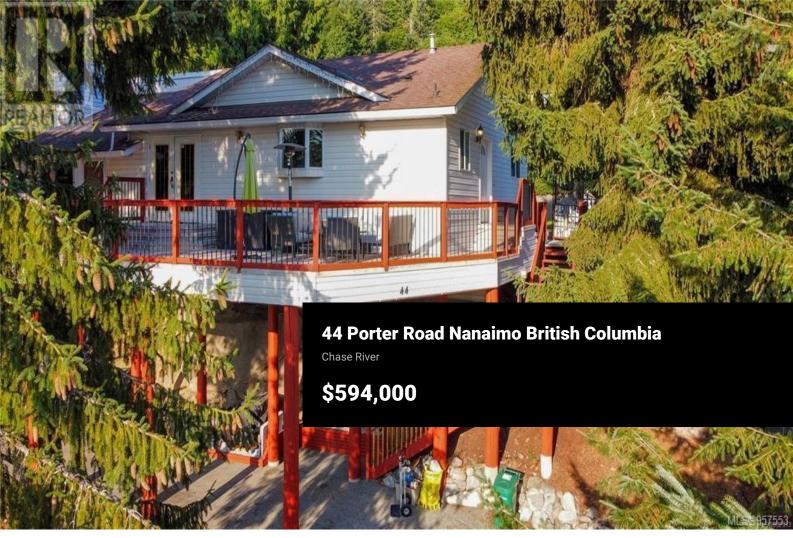

Step into this cozy rancher, boasting an open floor plan, comfortable living space, and level backyard covered patio and green space. The layout of the home is designed to provide privacy from the main living spaces of the home with three bedrooms, including the primary with an ensuite and doors leading to the patio. Set under vaulted ceilings and complete with a gas fireplace, the living room is a fantastic place to gather year-round. The kitchen's open design flows into the dining space allowing for easy interaction with family and guests while you cook and entertain. The dining space opens out onto a large deck which wraps around to the front door, blending the indoor and outdoor spaces. Sitting above the street and homes below provides a vantage point over Richardson Marsh Park and the lush greenery it provides. If you are looking for the perfect blend of comfort, privacy, and family living, this is it. Please verify measurements if important. (id:6769)