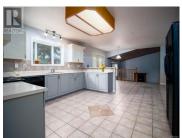

Step into this cozy rancher, boasting an open floor plan, comfortable living space, and level backyard covered patio and green space. The layout of the home is designed to provide privacy from the main living spaces of the home with three bedrooms, including the primary with an ensuite and doors leading to the patio. Set under vaulted ceilings and complete with a gas fireplace, the living room is a fantastic place to gather year-round. The kitchen's open design flows into the dining space allowing for easy interaction with family and guests while you cook and entertain. The dining space opens out onto a large deck which wraps around to the front door, blending the indoor and outdoor spaces. Sitting above the street and homes below provides a vantage point over Richardson Marsh Park and the lush greenery it provides. If you are looking for the perfect blend of comfort, privacy, and family living, this is it. Please verify measurements if important. (id:6769)