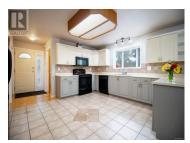

Step into this cozy rancher, boasting an open floor plan, comfortable living space, and level backyard covered patio and green space. The layout of the home is designed to provide privacy from the main living spaces of the home with three bedrooms, including the primary with an ensuite and doors leading to the patio. Set under vaulted ceilings and complete with a gas fireplace, the living room is a fantastic place to gather year-round. The kitchen's open design flows into the dining space allowing for easy interaction with family and guests while you cook and entertain. The dining space opens out onto a large deck which wraps around to the front door, blending the indoor and outdoor spaces. Sitting above the street and homes below provides a vantage point over Richardson Marsh Park and the lush greenery it provides. If you are looking for the perfect blend of comfort, privacy, and family living, this is it. Please verify measurements if important. (id:6769)