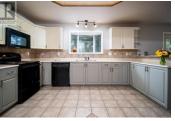

Step into this cozy rancher, boasting an open floor plan, comfortable living space, and level backyard covered patio and green space. The layout of the home is designed to provide privacy from the main living spaces of the home with three bedrooms, including the primary with an ensuite and doors leading to the patio. Set under vaulted ceilings and complete with a gas fireplace, the living room is a fantastic place to gather year-round. The kitchen's open design flows into the dining space allowing for easy interaction with family and guests while you cook and entertain. The dining space opens out onto a large deck which wraps around to the front door, blending the indoor and outdoor spaces. Sitting above the street and homes below provides a vantage point over Richardson Marsh Park and the lush greenery it provides. If you are looking for the perfect blend of comfort, privacy, and family living, this is it. Please verify measurements if important. (id:6769)