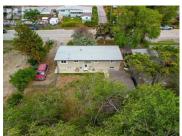

LAND ASSEMBLY OPPORTUNITY!! Developers and investors here's the opportunity to acquire this property along with four others. This assembly consists of five prime properties zoned for future development. Acquiring all five properties would provide a combined land area approximately 1.24 acres. There is the possibility of putting a residential building up to 6 storey considering all requirements are met. This property must be acquired with 390, 410, 420, and 430 Asher Road. This location is conveniently located near Rutland Sports Field, YMCA, Rutland Elementary and Secondary, transit, 10 minutes to UBCO and the Airport and 15 minutes to Downtown Kelowna. Come take a look and be a part of the early stages of development in this rapidly growing community. (id:6769)