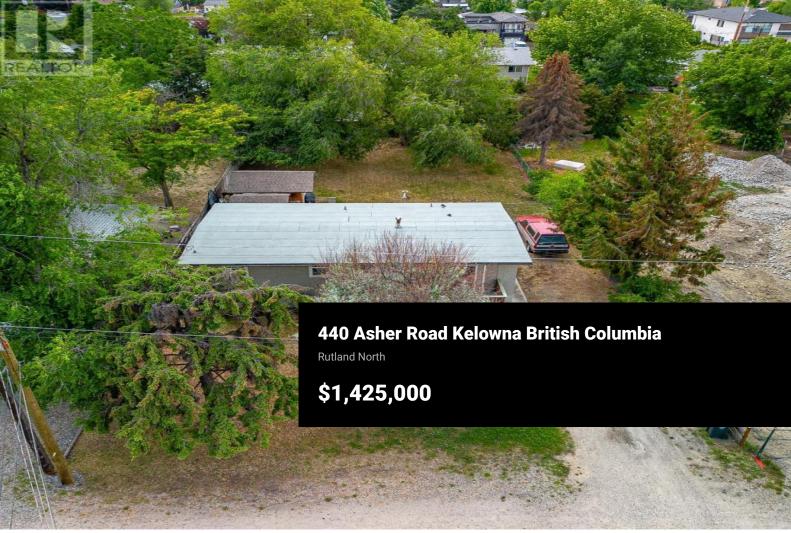

LAND ASSEMBLY OPPORTUNITY!! Developers and investors here's the opportunity to acquire this property along with four others. This assembly consists of five prime properties zoned for future development. Acquiring all five properties would provide a combined land area approximately 1.24 acres. There is the possibility of putting a residential building up to 6 storey considering all requirements are met. This property must be acquired with 390, 410, 420, and 430 Asher Road. This location is conveniently located near Rutland Sports Field, YMCA, Rutland Elementary and Secondary, transit, 10 minutes to UBCO and the Airport and 15 minutes to Downtown Kelowna. Come take a look and be a part of the early stages of development in this rapidly growing community. (id:6769)