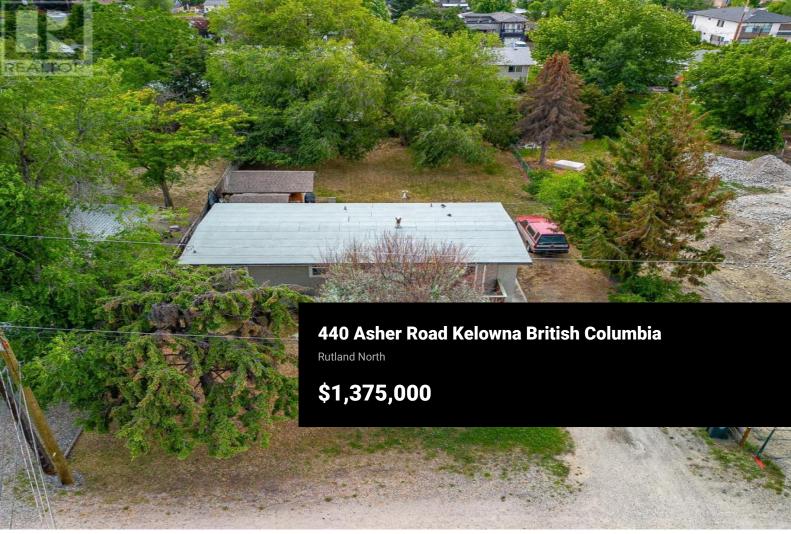

Presenting an exceptional land assembly with amazing potential for a  $6\ to\ 9$ storey multifamily building and the opportunity to do a rental-purposed build. Located within 400 meters of a major transit exchange, this site qualifies for parking exemptions, enhancing development efficiency and affordability. With favorable zoning and strong population growth, the site is ideally positioned to meet Kelowna's rising housing demand. Proximity to key amenities--including schools, shopping, parks, and UBCO this is a chance for developers and investors to capitalize on a high-density project in one of Kelowna's fastestgrowing urban neighborhoods. (id:6769)