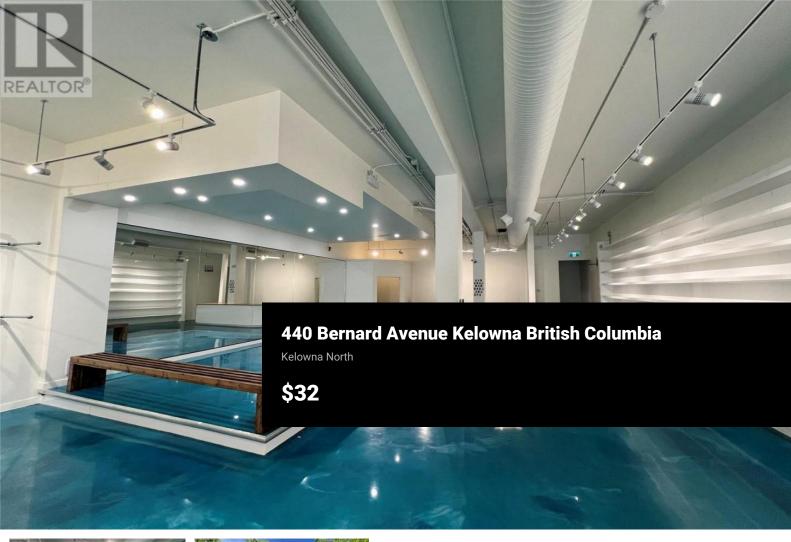

Exciting opportunity to lease newly built-out retail space at Bernard Place, located at street level along busy Bernard Avenue. Ideally situated in close proximity to many popular retailers including Lululemon, Fjallraven, and the highly anticipated Arc'teryx storefront and central to several restaurants, parks and cultural districts. This prime downtown location is only 2 blocks from Okanagan Lake and is available for immediate possession. (id:6769)