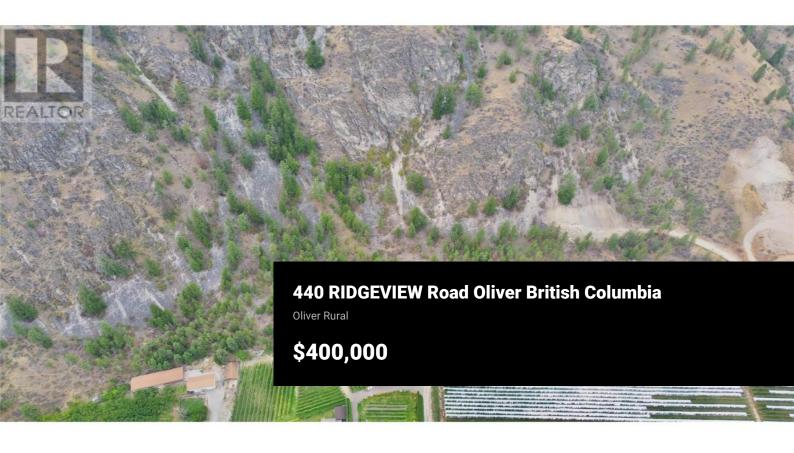

Discover a rare opportunity to own 34 acres of private, untouched land in the heart of the Okanagan Valley, offering breathtaking panoramic views of the surrounding vineyards and orchards. Zoned RA, this property presents multiple ideal building sites for you to create your dream home, whether you're looking for a quiet rural retreat or an inspiring backdrop for your next venture. With zoning that permits one principal residence and up to three accessory dwellings, the possibilities are endless. This unique property has many potential uses compared to surrounding properties in zoning such as Quarry, agriculture, processing of farm and off-farm products, veterinary establishments, kennels, stables, educational centres, open land recreation! Just minutes from town, this serene property combines privacy with convenience. Contact us today for more details! (id:6769)