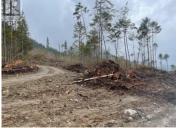

142 Acres of cleared development property. Located in the sunniest area of Blewett by 49 Creek this property has loads of potential for a variety of future endeavours. Most of the property is level or low-slope making it easy to turn into range space for animals or to terrace in market gardens or greenhouses. Recently logged you will have a clean slate and easy access to determine placement of your home or to further develop into smaller parcels. Positioned in a wide portion of the Kootenay River valley central to Nelson and Castlegar, enjoy big sky and valley views. Numerous recreational opportunities close by with mountain biking and walking trails, back country mountain roads, river access points and more. Some fruit trees remain from a historical homestead. A very small portion is within the ALR. Bring your ideas today! (id:6769)