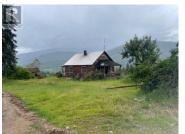

142 Acres of cleared development property. Located in the sunniest area of Blewett by 49 Creek this property has loads of potential for a variety of future endeavours. Most of the property is level or low-slope making it easy to turn into range space for animals or to terrace in market gardens or greenhouses. Recently logged you will have a clean slate and easy access to determine placement of your home or to further develop into smaller parcels. Positioned in a wide portion of the Kootenay River valley central to Nelson and Castlegar, enjoy big sky and valley views. Numerous recreational opportunities close by with mountain biking and walking trails, back country mountain roads, river access points and more. Some fruit trees remain from a historical homestead. A very small portion is within the ALR. Bring your ideas today! (id:6769)