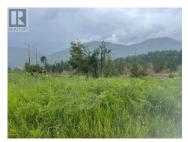

142 Acres of cleared development property. Located in the sunniest area of Blewett by 49 Creek this property has loads of potential for a variety of future endeavours. Most of the property is level or low-slope making it easy to turn into range space for animals or to terrace in market gardens or greenhouses. Recently logged you will have a clean slate and easy access to determine placement of your home or to further develop into smaller parcels. Positioned in a wide portion of the Kootenay River valley central to Nelson and Castlegar, enjoy big sky and valley views. Numerous recreational opportunities close by with mountain biking and walking trails, back country mountain roads, river access points and more. Some fruit trees remain from a historical homestead. A very small portion is within the ALR. Bring your ideas today! (id:6769)