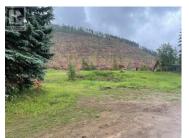

142 Acres of cleared development property. Located in the sunniest area of Blewett by 49 Creek this property has loads of potential for a variety of future endeavours. Most of the property is level or low-slope making it easy to turn into range space for animals or to terrace in market gardens or greenhouses. Recently logged you will have a clean slate and easy access to determine placement of your home or to further develop into smaller parcels. Positioned in a wide portion of the Kootenay River valley central to Nelson and Castlegar, enjoy big sky and valley views. Numerous recreational opportunities close by with mountain biking and walking trails, back country mountain roads, river access points and more. Some fruit trees remain from a historical homestead. A very small portion is within the ALR. Bring your ideas today! (id:6769)