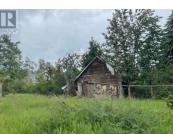

142 Acres of cleared development property. Located in the sunniest area of Blewett by 49 Creek this property has loads of potential for a variety of future endeavours. Most of the property is level or low-slope making it easy to turn into range space for animals or to terrace in market gardens or greenhouses. Recently logged you will have a clean slate and easy access to determine placement of your home or to further develop into smaller parcels. Positioned in a wide portion of the Kootenay River valley central to Nelson and Castlegar, enjoy big sky and valley views. Numerous recreational opportunities close by with mountain biking and walking trails, back country mountain roads, river access points and more. Some fruit trees remain from a historical homestead. A very small portion is within the ALR. Bring your ideas today! (id:6769)