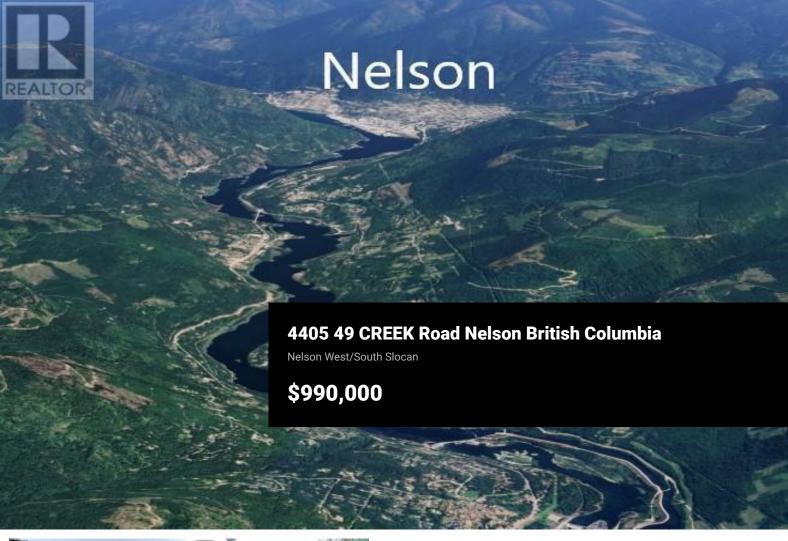

142 Acres of cleared development property. Located in the sunniest area of Blewett by 49 Creek this property has loads of potential for a variety of future endeavours. Most of the property is level or low-slope making it easy to turn into range space for animals or to terrace in market gardens or greenhouses. Recently logged you will have a clean slate and easy access to determine placement of your home or to further develop into smaller parcels. Positioned in a wide portion of the Kootenay River valley central to Nelson and Castlegar, enjoy big sky and valley views. Numerous recreational opportunities close by with mountain biking and walking trails, back country mountain roads, river access points and more. Some fruit trees remain from a historical homestead. A very small portion is within the ALR. Bring your ideas today! (id:6769)