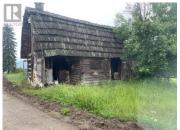

142 Acres of cleared development property. Located in the sunniest area of Blewett by 49 Creek this property has loads of potential for a variety of future endeavours. Most of the property is level or low-slope making it easy to turn into range space for animals or to terrace in market gardens or greenhouses. Recently logged you will have a clean slate and easy access to determine placement of your home or to further develop into smaller parcels. Positioned in a wide portion of the Kootenay River valley central to Nelson and Castlegar, enjoy big sky and valley views. Numerous recreational opportunities close by with mountain biking and walking trails, back country mountain roads, river access points and more. Some fruit trees remain from a historical homestead. A very small portion is within the ALR. Bring your ideas today! (id:6769)