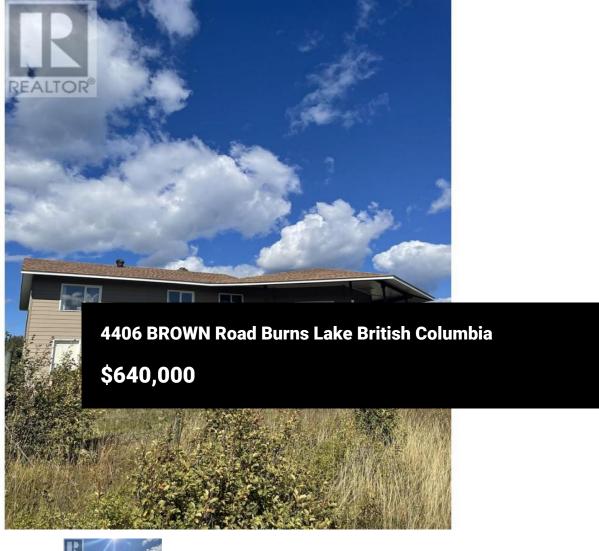

\* PREC - Personal Real Estate Corporation. This property is just over 150 acres with approximately 88 of those acres active hayfields. You can enjoy the gorgeous sunsets from the back deck while also enjoying the beautiful mountain views. This 4 bed 2 bath home has seen many upgrades throughout and is set up nicely for your growing family. The basement has lots of potential and you could easily make another bedroom or enjoy it how it's currently set up with a nice gym space. The property is fenced and crossed fenced, 3 pastures close to the house are set up perfect for your animals including an automatic waterer. Don't hesitate, these properties don't come up often! (id:6769)