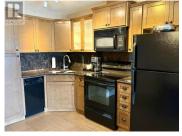

Newly renovated 4th floor, corner suite. Full ownership of a 1 bdrm suite located in the Lavender building facing east with views of the mountains & golf course at Desirable Spirit Ridge Resort & Spa. The suite offers an open floor plan, 1 bdrm with 2 Queen beds, stereo systems, u/g parkade, flat screen LCD TV in bdrm & living room. This suite comes fully furnished and equipped. HOA fees cover utilities, wifi, internet, cablevision & telephone. Enjoy yourself or put it in the rental pool & earn revenue when not using it. Amenities include 2 pools, 2 hot tubs, waterslide, beach access, exercise room, steam room, 2 restaurants, bistro, winery, spa, cultural centre & walking trails. Property is not freehold strata, it is a pre-paid crown lease on native land with a Homeowners Association. Photos are not of exact unit. HOA fees apply. (id:6769)