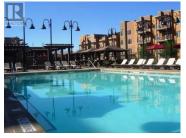

Newly renovated 4th floor, corner suite. Full ownership of a 1 bdrm suite located in the Lavender building facing east with views of the mountains & golf course at Desirable Spirit Ridge Resort & Spa. The suite offers an open floor plan, 1 bdrm with 2 Queen beds, stereo systems, u/g parkade, flat screen LCD TV in bdrm & living room. This suite comes fully furnished and equipped. HOA fees cover utilities, wifi, internet, cablevision & telephone. Enjoy yourself or put it in the rental pool & earn revenue when not using it. Amenities include 2 pools, 2 hot tubs, waterslide, beach access, exercise room, steam room, 2 restaurants, bistro, winery, spa, cultural centre & walking trails. Property is not freehold strata, it is a pre-paid crown lease on native land with a Homeowners Association. Photos are not of exact unit. HOA fees apply. (id:6769)