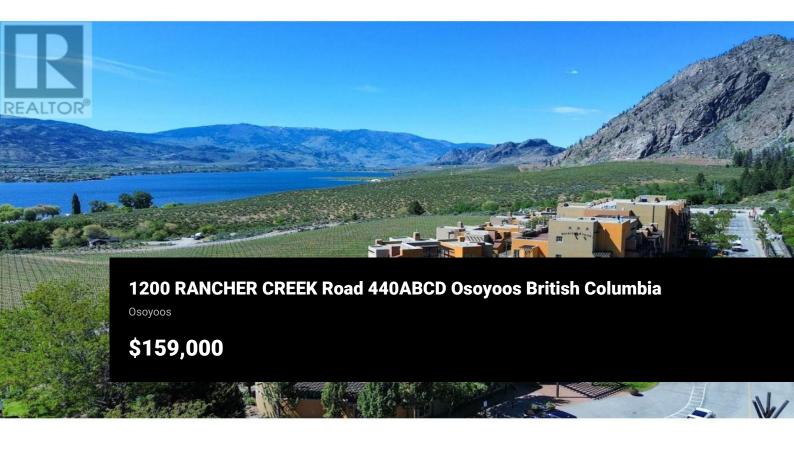

Newly renovated 4th floor, corner suite. Full ownership of a 1 bdrm suite located in the Lavender building facing east with views of the mountains & golf course at Desirable Spirit Ridge Resort & Spa. The suite offers an open floor plan, 1 bdrm with 2 Queen beds, stereo systems, u/g parkade, flat screen LCD TV in bdrm & living room. This suite comes fully furnished and equipped. HOA fees cover utilities, wifi, internet, cablevision & telephone. Enjoy yourself or put it in the rental pool & earn revenue when not using it. Amenities include 2 pools, 2 hot tubs, waterslide, beach access, exercise room, steam room, 2 restaurants, bistro, winery, spa, cultural centre & walking trails. Property is not freehold strata, it is a pre-paid crown lease on native land with a Homeowners Association. Photos are not of exact unit. HOA fees apply. (id:6769)