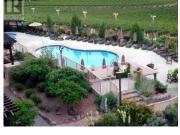

Newly renovated 4th floor, corner suite. Full ownership of a 1 bdrm suite located in the Lavender building facing east with views of the mountains & golf course at Desirable Spirit Ridge Resort & Spa. The suite offers an open floor plan, 1 bdrm with 2 Queen beds, stereo systems, u/g parkade, flat screen LCD TV in bdrm & living room. This suite comes fully furnished and equipped. HOA fees cover utilities, wifi, internet, cablevision & telephone. Enjoy yourself or put it in the rental pool & earn revenue when not using it. Amenities include 2 pools, 2 hot tubs, waterslide, beach access, exercise room, steam room, 2 restaurants, bistro, winery, spa, cultural centre & walking trails. Property is not freehold strata, it is a pre-paid crown lease on native land with a Homeowners Association. Photos are not of exact unit. HOA fees apply. (id:6769)