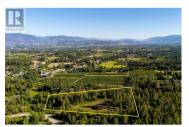

Rare offering! The last remaining 7 acre vacant acreage with a flat building site that is perched overlooking the sun drenched Okanagan landscape in this prestigious collection of luxury homesites bordering serene Myra Canyon Provincial Park. Wildlife sightings, horseback riding, hiking, and mountain biking trails right at your doorstep. Unparalleled privacy with stunning city & lake views. Services (water, electricity, gas) located at the lot line ready for your dream home. Approximately 3 acres have been cleared to make a flat building envelope, ensuring ample space for your architectural vision. This parcel and the surrounding acreages are not subdividable which ensures your privacy. Mature tree growth including majestic firs and cedars soar into the sky and set the background for your future dream home! Located in a million-dollar neighborhood, this acreage presents a rare opportunity to create your own oasis amidst nature's beauty in one of Kelowna's most coveted locations. This property is located outside the Agricultural Land Reserve (ALR), exempting it from square footage limitations, home planting restrictions, and other related constraints but its agricultural zoning offers potential savings on property taxes and water expenses through farm status along with 2 acre rights to agricultural water usage. Make this property your family's future estate for generations to...