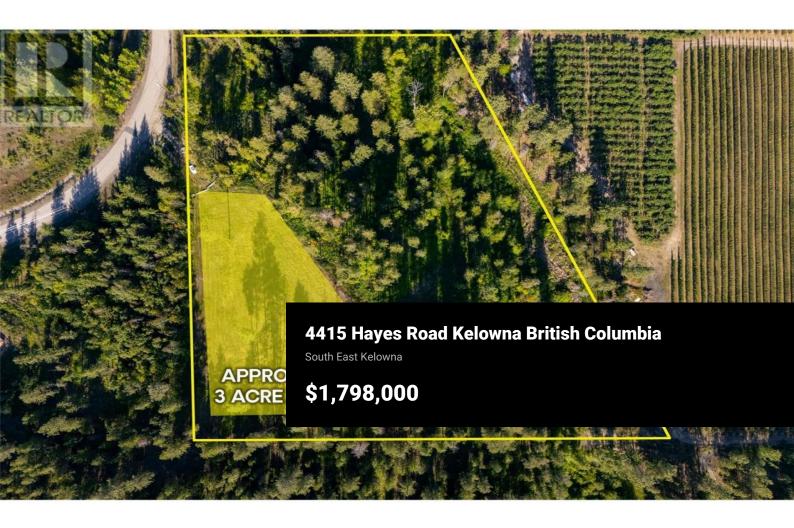

Rare offering! The last remaining 7 acre vacant acreage with a flat building site that is perched overlooking the sun drenched Okanagan landscape in this prestigious collection of luxury homesites bordering serene Myra Canyon Provincial Park. Wildlife sightings, horseback riding, hiking, and mountain biking trails right at your doorstep. Unparalleled privacy with stunning city & lake views. Services (water, electricity, gas) located at the lot line ready for your dream home. Approximately 3 acres have been cleared to make a flat building envelope, ensuring ample space for your architectural vision. This parcel and the surrounding acreages are not subdividable which ensures your privacy. Mature tree growth including majestic firs and cedars soar into the sky and set the background for your future dream home! Located in a million-dollar neighborhood, this acreage presents a rare opportunity to create your own oasis amidst nature's beauty in one of Kelowna's most coveted locations. This property is located outside the Agricultural Land Reserve (ALR), exempting it from square footage limitations, home planting restrictions, and other related constraints but its agricultural zoning offers potential savings on property taxes and water expenses through farm status along with 2 acre rights to agricultural water usage. Make this property your family's future estate for generations to...