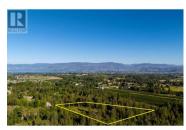

Rare offering! The last remaining 7 acre vacant acreage with a flat building site that is perched overlooking the sun drenched Okanagan landscape in this prestigious collection of luxury homesites bordering serene Myra Canyon Provincial Park. Wildlife sightings, horseback riding, hiking, and mountain biking trails right at your doorstep. Unparalleled privacy with stunning city & lake views. Services (water, electricity, gas) located at the lot line ready for your dream home. Approximately 3 acres have been cleared to make a flat building envelope, ensuring ample space for your architectural vision. This parcel and the surrounding acreages are not subdividable which ensures your privacy. Mature tree growth including majestic firs and cedars soar into the sky and set the background for your future dream home! Located in a million-dollar neighborhood, this acreage presents a rare opportunity to create your own oasis amidst nature's beauty in one of Kelowna's most coveted locations. This property is located outside the Agricultural Land Reserve (ALR), exempting it from square footage limitations, home planting restrictions, and other related constraints but its agricultural zoning offers potential savings on property taxes and water expenses through farm status along with 2 acre rights to agricultural water usage. Make this property your family's future estate for generations to...